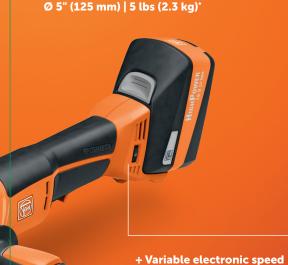

18 V, 5.2 Ah | 2500-8500 rpm |

reddot winner 2022 best of the best

The new FEIN cordless angle grinder.

A unique operating concept that almost

fully eliminates the risks associated with

preselection

- + Non-removable safety guard
- + Tool-free quick clamping system
- + Kick-back monitoring, soft start, restart protection, electronic overload protection and braking function

- + Safe guidance thanks to the side handle, which can be adjusted into 6 positions
- + Two-handed operation provided by integrated dead man's switch ("AutoStop") and permanently integrated side handle