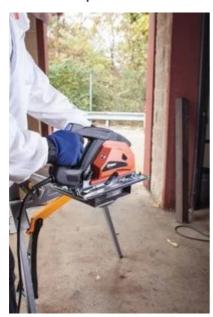

+ Internally powered laser (no batteries required)
- + Spring loaded lower guard
- + LED lighted power & laser switches
- + Powerful double-insulated motor for continuous loads

- + Soft start
- + Electric brake
- + Smooth bevel and angle cutting adjustments
- + Well balanced handle design for better control
- + Integrated chip collection
- + Clear view for more accurate cutting

#### Price includes

- + 1 tool case
- + 1 wrench
- + 1 safety eyewear
- + 1 instruction manual

- + 1 blade
- + 1 guide plate
- + 1 ear protection

#### Technical data

#### TECHNICAL DATA

Current/Voltage

Power consumption

No load speed

Saw blade Ø

Arbor

120 V

1,800 W

2,300 rpm

9 [230] in[mm]

1 [25.4] in[mm]



Max. depth of cut

3-1/2 [85.725] in[mm]

Weight

21 [9.5] lbs[kg]

## Application examples