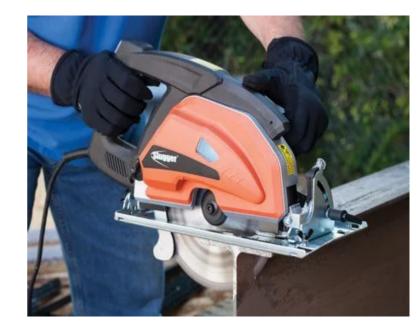

Internally powered laser (no batteries required)
- + Spring loaded lower guard
- + LED lighted power & laser switches
- + Powerful double-insulated motor for continuous loads

- + Soft start
- + Electric brake
- + Smooth bevel and angle cutting adjustments
- + Well balanced handle design for better control
- + Integrated chip collection
- + Clear view for more accurate cutting

#### Price includes

- + 1 tool case
- + 1 wrench
- + 1 safety eyewear
- + 1 instruction manual

- + 1 blade
- + 1 guide plate
- + 1 ear protection

#### Technical data

#### TECHNICAL DATA

Current/Voltage

Power consumption

No load speed

Saw blade Ø

Arbor

120 V

1,800 W

2,300 rpm

9 [230] in[mm]

1 [25.4] in[mm]



Max. depth of cut

3-1/2 [85.725] in[mm]

Weight

21 [9.5] lbs[kg]

## Application examples