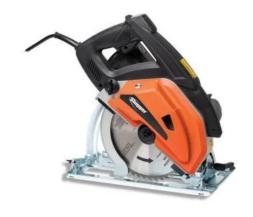

### 9 in Slugger Metal Cutting Saw

The Slugger 9 in Metal Saw is the high performance, durable solution for metal cutting.

Product number: 6 99 08 120 00 1

#### Details

- + Worm gear drive
- + Internally powered laser (no batteries required)
- + Spring loaded lower guard
- + LED lighted power & laser switches
- + Powerful double-insulated motor for continuous loads

- + Soft start
- + Electric brake
- + Smooth bevel and angle cutting adjustments
- + Well balanced handle design for better control
- + Integrated chip collection
- + Clear view for more accurate cutting