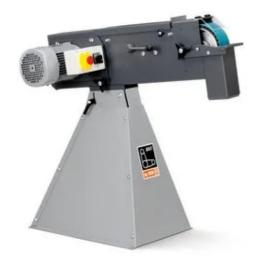

# Belt grinder (base unit), 75 mm, switchable

High performance belt grinder, modular expansion capability, for trade use and small production runs, ideal for stainless steel machining

Product number: 7 901 22 52 23 3

## Details

- + Expandable by means of add-on modules
- + Speeds of 1,730 / 3,450 rpm are ideal for processing metal and stainless steel
- + Height-adjustable flat grinding table for longitudinal planar grinding
- + Detachable swarf collector

- + Connection option for external collector
- + Working height independently adjustable
- + Patented belt tensioning system
- + Robust three-phase motor
- + Low vibration level