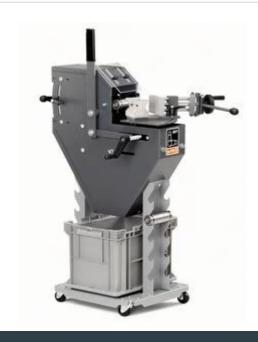

# **GXR**

# Radius grinding unit

Radius grinding module for exact-fit grinding of pipe, profiles and flat materials

Product number: 9 90 01 001 11 0

## **Details**

- For precisely cutting radii (with a diameter from 5/8 [16] to 3-1/2 [90] in[mm]) on pipes and profiles.
- + Contact rollers in standard sizes are available as options
- + Optional length stop for production applications
- + Integrated depth stop
- + Optional combination with GX 75 (2H) belt grinders
- + Independent angle settings possible up to 90°