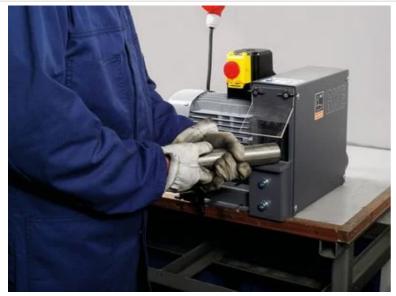

ent deburring machine for trade use and small production runs

Product number: 7 901 05 09 23 3

### **Details**

- → Module-expandable with sturdy machine stand also including integrated collection
- + Robust three-phase motor maintains constant rpm when deburring
- + For deburring of metal pipe, profiles, and flat materials with work piece width up to 3 in [75]

mm]

- + Connection option for external collector
- + Wide range of wire brushes available
- + Effective deburring
- Motor protection switch

#### Price includes

+ 1 CEE plug (16A)

#### Technical data

### TECHNICAL DATA

Power consumption

Current/Voltage

No load speed

Max. tool dimensions dia x width

Weight

2.2 kW

3 x 230/220V 50/60Hz

1,730

9-3/4 [250] x 2-1/4 [60] in[mm]

70.55 [32] lbs[kg]

# Application examples