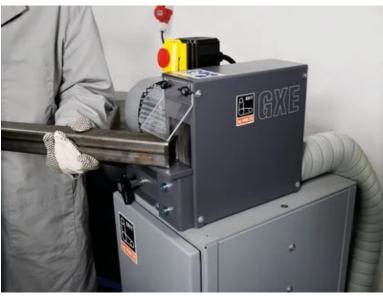

deburring machine for trade use and small production runs

Product number: 7 901 05 09 23 3

### **Details**

- → Module-expandable with sturdy machine stand also including integrated collection
- + Robust three-phase motor maintains constant rpm when deburring
- + For deburring of metal pipe, profiles, and flat materials with work piece width up to 3 in [75]

mm]

- + Connection option for external collector
- + Wide range of wire brushes available
- + Effective deburring
- Motor protection switch

#### Price includes

+ 1 CEE plug (16A)

#### Technical data

### TECHNICAL DATA

Power consumption

Current/Voltage

No load speed

Max. tool dimensions dia x width

Weight

2.2 kW

3 x 230/220V 50/60Hz

1,730

9-3/4 [250] x 2-1/4 [60] in[mm]

70.55 [32] lbs[kg]

# Application examples