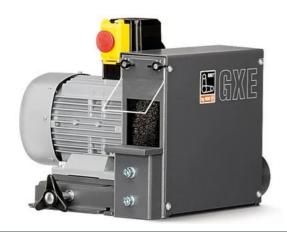

# **GXE**

# Deburring machine

Extremely efficient deburring machine for trade use and small production runs

Product number: 7 901 05 09 23 3

### **Details**

- → Module-expandable with sturdy machine stand also including integrated collection
- + Robust three-phase motor maintains constant rpm when deburring
- + For deburring of metal pipe, profiles, and flat materials with work piece width up to 3 in [75]

mm]

- + Connection option for external collector
- + Wide range of wire brushes available
- + Effective deburring
- Motor protection switch