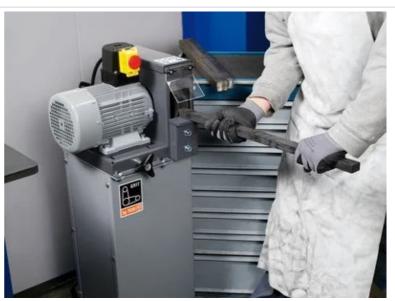

t deburring machine for trade use and small production runs

Product number: 7 901 05 09 23 3

### **Details**

- → Module-expandable with sturdy machine stand also including integrated collection
- + Robust three-phase motor maintains constant rpm when deburring
- + For deburring of metal pipe, profiles, and flat materials with work piece width up to 3 in [75]

mm]

- + Connection option for external collector
- + Wide range of wire brushes available
- + Effective deburring
- Motor protection switch

#### Price includes

+ 1 CEE plug (16A)

#### Technical data

### TECHNICAL DATA

Power consumption

Current/Voltage

No load speed

Max. tool dimensions dia x width

Weight

2.2 kW

3 x 230/220V 50/60Hz

1,730

9-3/4 [250] x 2-1/4 [60] in[mm]

70.55 [32] lbs[kg]

# Application examples