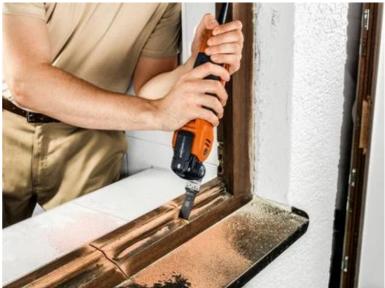

rfect choice for hard materials such as ferrous metals, stainless steel or copper pipes. Can even be used for tempered screws (Spax) and high-strength machine screws. Also ideal for abrasive materials like brick, masonry and cement fiber slabs, not to mention laminate, CFRP and GFRP. Strong cutting performance and cutting quality in all wood materials such as hardwood and particle board.

Narrow, waisted shape for optimal cutting speed and good swarf removal.

Product number: 6 35 02 238 24 0

### Technical data

## TECHNICAL DATA

Width

Length

Mount

Qty

# 1-1/4 [32] in[mm] 3 [75] in[mm] SLM 10 pcs

# Suitable for the following tools

- Cordless MULTIMASTER AMM 700 AS 4 Ah with nylon bag
- > MULTIMASTER MM 500 Start Kit
- MULTIMASTER MM 300 Plus QuickStart



# Application examples