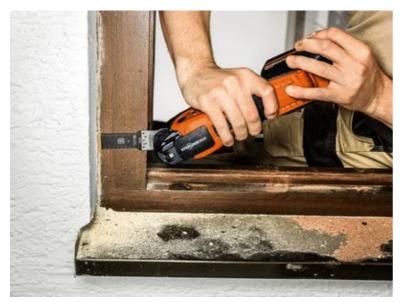

perfect choice for hard materials such as ferrous metals, stainless steel or copper pipes. Can even be used for tempered screws (Spax) and high-strength machine screws. Also ideal for abrasive materials like brick, masonry and cement fiber slabs, not to mention laminate, CFRP and GFRP. Strong cutting performance and cutting quality in all wood materials such as hardwood and particle board.

Narrow, waisted shape for optimal cutting speed and good swarf removal.

Product number: 6 35 02 238 24 0

### Technical data

## TECHNICAL DATA

Width

Length

Mount

Qty

# 1-1/4 [32] in[mm] 3 [75] in[mm] SLM 10 pcs

# Suitable for the following tools

- Cordless MULTIMASTER AMM 700 AS 4 Ah with nylon bag
- > MULTIMASTER MM 500 Start Kit
- MULTIMASTER MM 300 Plus QuickStart



# Application examples