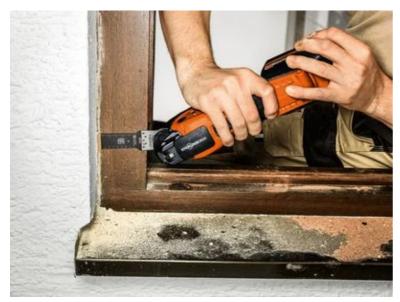

Can even be used for tempered screws (Spax) and high-strength machine screws. Also ideal for abrasive materials like brick, masonry and cement fiber slabs, not to mention laminate, CFRP and GFRP. Strong cutting performance and cutting quality in all wood materials such as hardwood and particle board.

Narrow, waisted shape for optimal cutting speed and good swarf removal.

Product number: 6 35 02 238 22 0

#### Technical data

#### TECHNICAL DATA

Width

Length

Mount

Qty

| 1-1/4 [  | 32] in[mm] |
|----------|------------|
| 3 [75] i | in[mm]     |
| SLM      |            |
| 3 pcs    |            |

### Suitable for the following tools

- Cordless MULTIMASTER AMM 700 AS 4 Ah with nylon bag
- > MULTIMASTER MM 500 Start Kit
- MULTIMASTER MM 300 Plus QuickStart



# Application examples