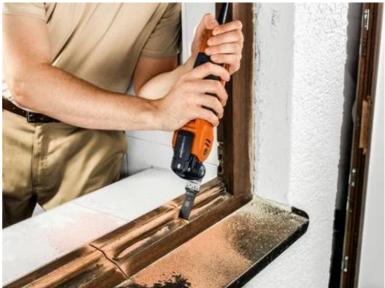

an even be used for tempered screws (Spax) and high-strength machine screws. Also ideal for abrasive materials like brick, masonry and cement fiber slabs, not to mention laminate, CFRP and GFRP. Strong cutting performance and cutting quality in all wood materials such as hardwood and particle board.

Narrow, waisted shape for optimal cutting speed and good swarf removal.

Product number: 6 35 02 238 22 0

#### Technical data

#### TECHNICAL DATA

Width

Length

Mount

Qty

| 1-1/4 [  | 32] in[mm] |
|----------|------------|
| 3 [75] i | in[mm]     |
| SLM      |            |
| 3 pcs    |            |

### Suitable for the following tools

- Cordless MULTIMASTER AMM 700 AS 4 Ah with nylon bag
- > MULTIMASTER MM 500 Start Kit
- MULTIMASTER MM 300 Plus QuickStart



# Application examples