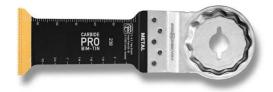

## **E-Cut Carbide Pro**

TiN coated hard metal plunge cut saw blade with outstanding wear resistance. 100% higher service life compared to non-coated hard metal saw blades. 30 times longer lifespan compared to HSS saw blades. The perfect choice for hard materials such as ferrous metals, stainless steel or copper pipes. Can even be used for tempered screws (Spax) and high-strength machine screws. Also ideal for abrasive materials like brick, masonry and cement fiber slabs, not to mention laminate, CFRP and GFRP. Strong cutting performance and cutting quality in all wood materials such as hardwood and particle board.

Narrow, waisted shape for optimal cutting speed and good swarf removal.

Product number: 6 35 02 238 21 0