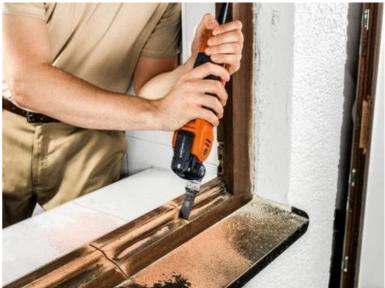

ect choice for hard materials such as ferrous metals, stainless steel or copper pipes. Can even be used for tempered screws (Spax) and high-strength machine screws. Also ideal for abrasive materials like brick, masonry and cement fiber slabs, not to mention laminate, CFRP and GFRP. Strong cutting performance and cutting quality in all wood materials such as hardwood and particle board.

Narrow, waisted shape for optimal cutting speed and good swarf removal.

Product number: 6 35 02 238 21 0

## Technical data

### TECHNICAL DATA

Width

Length

Mount

Qty

# 1-1/4 [32] in[mm] 3 [75] in[mm] SLM 1 pcs

# Suitable for the following tools

- Ordless MULTIMASTER
  AMM 700 AS 4 Ah with
  nylon bag
- > MULTIMASTER MM 500 Start Kit
- MULTIMASTER MM 300 Plus QuickStart



# Application examples