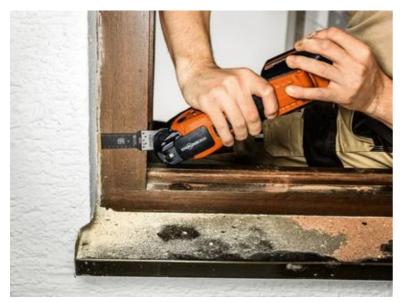

rfect choice for hard materials such as ferrous metals, stainless steel or copper pipes. Can even be used for tempered screws (Spax) and high-strength machine screws. Also ideal for abrasive materials like brick, masonry and cement fiber slabs, not to mention laminate, CFRP and GFRP. Strong cutting performance and cutting quality in all wood materials such as hardwood and particle board.

Narrow, waisted shape for optimal cutting speed and good swarf removal.

Product number: 6 35 02 238 21 0

## Technical data

### TECHNICAL DATA

Width

Length

Mount

Qty

# 1-1/4 [32] in[mm] 3 [75] in[mm] SLM 1 pcs

# Suitable for the following tools

- Ordless MULTIMASTER
  AMM 700 AS 4 Ah with
  nylon bag
- > MULTIMASTER MM 500 Start Kit
- MULTIMASTER MM 300 Plus QuickStart



# Application examples