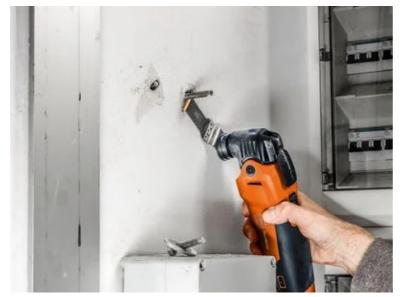

ment fiber slabs, not to mention laminate, CFRP and GFRP. Strong cutting performance and cutting quality in all wood materials such as hardwood and particle board.

Narrow, waisted shape for optimal cutting speed and good swarf removal.

Product number: 6 35 02 237 24 0

#### Technical data

### TECHNICAL DATA

Width

Length

Mount

Qty

| 1-1/4 [32] in[mm] |  |
|-------------------|--|
| 2-3/8 [60] in[mm] |  |
| SLP               |  |
| 10 pcs            |  |

## Suitable for the following tools

- Cordless MULTIMASTERAMM 300 Plus Select
- > MULTIMASTER MM 500 Plus Top
- MULTIMASTER MM 500 Plus QuickStart
- > MULTIMASTER MM 500 Start Kit
- MULTIMASTER MM 300 Plus QuickStart
- MULTIMASTER MM 300 Plus Start



Cordless MULTIMASTER AMM 700 AS 4 Ah with nylon bag

# Application examples