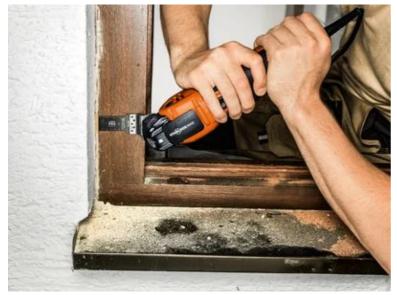

d cement fiber slabs, not to mention laminate, CFRP and GFRP. Strong cutting performance and cutting quality in all wood materials such as hardwood and particle board.

Narrow, waisted shape for optimal cutting speed and good swarf removal.

Product number: 6 35 02 237 24 0

#### Technical data

### TECHNICAL DATA

Width

Length

Mount

Qty

| 1-1/4 [32] in[mm] |  |
|-------------------|--|
| 2-3/8 [60] in[mm] |  |
| SLP               |  |
| 10 pcs            |  |

## Suitable for the following tools

- Cordless MULTIMASTERAMM 300 Plus Select
- > MULTIMASTER MM 500 Plus Top
- MULTIMASTER MM 500 Plus QuickStart
- > MULTIMASTER MM 500 Start Kit
- MULTIMASTER MM 300 Plus QuickStart
- MULTIMASTER MM 300 Plus Start



Cordless MULTIMASTER AMM 700 AS 4 Ah with nylon bag

# Application examples