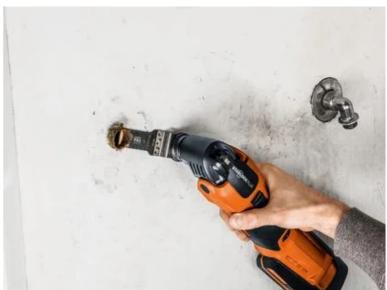

cement fiber slabs, not to mention laminate, CFRP and GFRP. Strong cutting performance and cutting quality in all wood materials such as hardwood and particle board.

Narrow, waisted shape for optimal cutting speed and good swarf removal.

Product number: 6 35 02 237 24 0

#### Technical data

### TECHNICAL DATA

Width

Length

Mount

Qty

| 1-1/4 [32] in[mm] |  |
|-------------------|--|
| 2-3/8 [60] in[mm] |  |
| SLP               |  |
| 10 pcs            |  |

## Suitable for the following tools

- Cordless MULTIMASTERAMM 300 Plus Select
- > MULTIMASTER MM 500 Plus Top
- MULTIMASTER MM 500 Plus QuickStart
- > MULTIMASTER MM 500 Start Kit
- MULTIMASTER MM 300 Plus QuickStart
- MULTIMASTER MM 300 Plus Start



Cordless MULTIMASTER AMM 700 AS 4 Ah with nylon bag

# Application examples