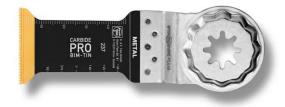

## **E-Cut Carbide Pro**

TiN coated hard metal plunge cut saw blade with outstanding wear resistance. 100% higher service life compared to non-coated hard metal saw blades. 30 times longer lifespan compared to HSS saw blades. The perfect choice for hard materials such as ferrous metals, stainless steel or copper pipes. Can even be used for tempered screws (Spax) and high-strength machine screws. Also ideal for abrasive materials like brick, masonry and cement fiber slabs, not to mention laminate, CFRP and GFRP. Strong cutting performance and cutting quality in all wood materials such as hardwood and particle board.

Narrow, waisted shape for optimal cutting speed and good swarf removal.

Product number: 6 35 02 237 24 0

### TECHNICAL DATA

Width

Length

Mount

Qty

| 1-1/4 [32] in[mm] |  |
|-------------------|--|
| 2-3/8 [60] in[mm] |  |
| SLP               |  |
| 10 pcs            |  |