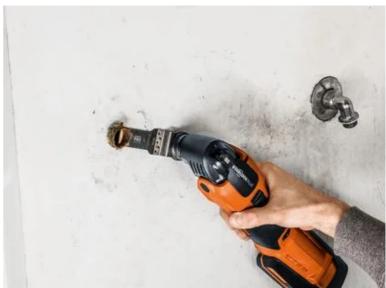

ent fiber slabs, not to mention laminate, CFRP and GFRP. Strong cutting performance and cutting quality in all wood materials such as hardwood and particle board.

Narrow, waisted shape for optimal cutting speed and good swarf removal.

Product number: 6 35 02 237 21 0

#### Technical data

#### TECHNICAL DATA

Width

Length

Mount

Qty

| 1-1/4 [32] in[mm] |  |
|-------------------|--|
| 2-3/8 [60] in[mm] |  |
| SLP               |  |
| 1 pcs             |  |

## Suitable for the following tools

- Cordless MULTIMASTERAMM 300 Plus Select
- > MULTIMASTER MM 500 Plus Top
- > MULTIMASTER MM 500 Start Kit
- Cordless MULTIMASTER AMM 700 AS 4 Ah with nylon bag
- MULTIMASTER MM 500 Plus QuickStart
- MULTIMASTER MM 300 Plus QuickStart



> MULTIMASTER MM 300 Plus Start

# Application examples