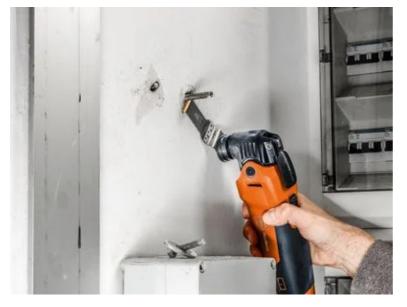

t fiber slabs, not to mention laminate, CFRP and GFRP. Strong cutting performance and cutting quality in all wood materials such as hardwood and particle board.

Narrow, waisted shape for optimal cutting speed and good swarf removal.

Product number: 6 35 02 237 21 0

#### Technical data

#### TECHNICAL DATA

Width

Length

Mount

Qty

| 1-1/4 [32] in[mm] |  |
|-------------------|--|
| 2-3/8 [60] in[mm] |  |
| SLP               |  |
| 1 pcs             |  |

## Suitable for the following tools

- Cordless MULTIMASTERAMM 300 Plus Select
- > MULTIMASTER MM 500 Plus Top
- > MULTIMASTER MM 500 Start Kit
- Cordless MULTIMASTER AMM 700 AS 4 Ah with nylon bag
- MULTIMASTER MM 500 Plus QuickStart
- MULTIMASTER MM 300 Plus QuickStart



> MULTIMASTER MM 300 Plus Start

# Application examples