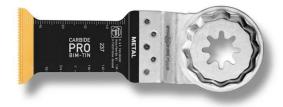

### **E-Cut Carbide Pro**

TiN coated hard metal plunge cut saw blade with outstanding wear resistance. 100% higher service life compared to non-coated hard metal saw blades. 30 times longer lifespan compared to HSS saw blades. The perfect choice for hard materials such as ferrous metals, stainless steel or copper pipes. Can even be used for tempered screws (Spax) and high-strength machine screws. Also ideal for abrasive materials like brick, masonry and cement fiber slabs, not to mention laminate, CFRP and GFRP. Strong cutting performance and cutting quality in all wood materials such as hardwood and particle board.

Narrow, waisted shape for optimal cutting speed and good swarf removal.

Product number: 6 35 02 237 21 0

#### TECHNICAL DATA

Width

Length

Mount

Qty

| 1-1/4 [32] in[mm] |  |
|-------------------|--|
| 2-3/8 [60] in[mm] |  |
| SLP               |  |
| 1 pcs             |  |