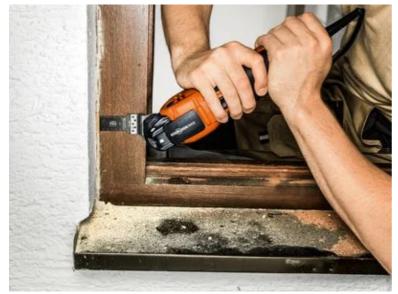

ement fiber slabs, not to mention laminate, CFRP and GFRP. Strong cutting performance and cutting quality in all wood materials such as hardwood and particle board.

Narrow, waisted shape for optimal cutting speed and good swarf removal.

Product number: 6 35 02 237 21 0

#### Technical data

#### TECHNICAL DATA

Width

Length

Mount

Qty

| 1-1/4 [32] in[mm] |  |
|-------------------|--|
| 2-3/8 [60] in[mm] |  |
| SLP               |  |
| 1 pcs             |  |

## Suitable for the following tools

- Cordless MULTIMASTERAMM 300 Plus Select
- > MULTIMASTER MM 500 Plus Top
- > MULTIMASTER MM 500 Start Kit
- Cordless MULTIMASTER AMM 700 AS 4 Ah with nylon bag
- MULTIMASTER MM 500 Plus QuickStart
- MULTIMASTER MM 300 Plus QuickStart



> MULTIMASTER MM 300 Plus Start

# Application examples