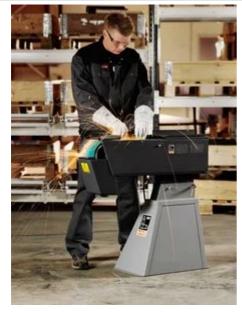

GRIT GIS 150**

## Belt grinder, 150 mm

High-performance grinder for standard grinding applications for extra-wide workpieces.

Product number: 7 902 30 50 44 3

### Details

- + High-performance belt grinder with sturdy machine base
- + Constant speed at high grinding performance thanks to robust 4-kW motor
- + Very good price-performance ratio
- + Detachable swarf collector.
- + Patented belt-tensioning system.
- + Low-vibration thanks to robust design

#### Price includes

+ 1 CEE plug (16 A)

+ 1 grinding belt 150 x 2,000 mm (K 36 R)

#### Technical data

#### TECHNICAL DATA

Input

Speed, no load

Current/Voltages

Idle speed at 50 Hz

Idle speed at 60 Hz

Belt size

Weight

4 kW

3 x 400/440V 50/60Hz

3,000 rpm

3,000 rpm

3,450 rpm

150 x 2,000 mm

93 kg

# Application examples