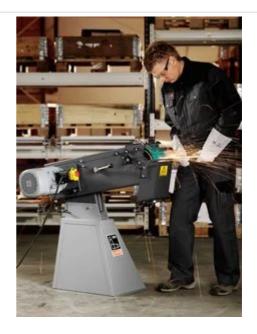

GIS 150**

## Belt grinder, 150 mm

High-performance grinder for standard grinding applications for extra-wide workpieces.

Product number: 7 902 30 50 44 3

### Details

- + High-performance belt grinder with sturdy machine base
- + Constant speed at high grinding performance thanks to robust 4-kW motor
- + Very good price-performance ratio
- + Detachable swarf collector.
- + Patented belt-tensioning system.
- + Low-vibration thanks to robust design

#### Price includes

+ 1 CEE plug (16 A)

+ 1 grinding belt 150 x 2,000 mm (K 36 R)

#### Technical data

#### TECHNICAL DATA

Input

Speed, no load

Current/Voltages

Idle speed at 50 Hz

Idle speed at 60 Hz

Belt size

Weight

4 kW

3 x 400/440V 50/60Hz

3,000 rpm

3,000 rpm

3,450 rpm

150 x 2,000 mm

93 kg

# Application examples