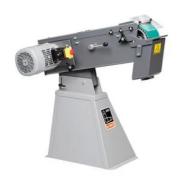

## **GRIT GIS 150**

## Belt grinder, 150 mm

High-performance grinder for standard grinding applications for extra-wide workpieces.

Product number: 7 902 30 50 44 3

### Details

- + High-performance belt grinder with sturdy machine base
- + Constant speed at high grinding performance thanks to robust 4-kW motor
- + Very good price-performance ratio
- + Detachable swarf collector.
- + Patented belt-tensioning system.
- + Low-vibration thanks to robust design

#### Price includes

+ 1 CEE plug (16 A)

+ 1 grinding belt 150 x 2,000 mm (K 36 R)