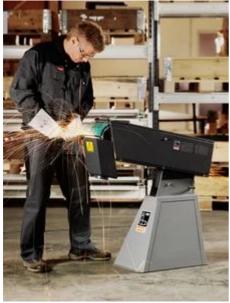

IT GIS 150**

## Belt grinder, 150 mm

High-performance grinder for standard grinding applications for extra-wide workpieces.

Product number: 7 902 30 50 44 3

### Details

- + High-performance belt grinder with sturdy machine base
- + Constant speed at high grinding performance thanks to robust 4-kW motor
- + Very good price-performance ratio
- + Detachable swarf collector.
- + Patented belt-tensioning system.
- + Low-vibration thanks to robust design

#### Price includes

+ 1 CEE plug (16 A)

+ 1 grinding belt 150 x 2,000 mm (K 36 R)

#### Technical data

#### TECHNICAL DATA

Input

Speed, no load

Current/Voltages

Idle speed at 50 Hz

Idle speed at 60 Hz

Belt size

Weight

4 kW

3 x 400/440V 50/60Hz

3,000 rpm

3,000 rpm

3,450 rpm

150 x 2,000 mm

93 kg

# Application examples