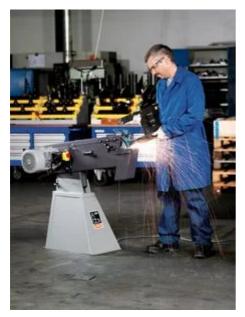

erformance belt grinder with sturdy machine base
- + Constant speed at high grinding performance thanks to robust 4-kW motor
- + Very good price-performance ratio
- + Detachable swarf collector.
- + Patented belt-tensioning system.
- + Low-vibration thanks to robust design

## Price includes

+ 1 CEE plug (16 A)

+ 1 grinding belt 75 x 2 000 mm (K 36 R)

## Technical data

#### TECHNICAL DATA

| Input               | 4 kW                 |
|---------------------|----------------------|
| Current/Voltages    | 3 x 400/440V 50/60Hz |
| Speed, no load      | 3,000 rpm            |
| Idle speed at 50 Hz | 3,000 rpm            |
| Idle speed at 60 Hz | 3,450 rpm            |
| Belt size           | 75 x 2,000 mm        |
| Weight              | 74 kg                |



# Application examples