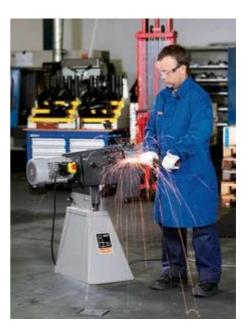

formance belt grinder with sturdy machine base
- + Constant speed at high grinding performance thanks to robust 4-kW motor
- + Very good price-performance ratio
- + Detachable swarf collector.
- + Patented belt-tensioning system.
- + Low-vibration thanks to robust design

## Price includes

+ 1 CEE plug (16 A)

+ 1 grinding belt 75 x 2 000 mm (K 36 R)

## Technical data

#### TECHNICAL DATA

| Input               | 4 kW                 |
|---------------------|----------------------|
| Current/Voltages    | 3 x 400/440V 50/60Hz |
| Speed, no load      | 3,000 rpm            |
| Idle speed at 50 Hz | 3,000 rpm            |
| Idle speed at 60 Hz | 3,450 rpm            |
| Belt size           | 75 x 2,000 mm        |
| Weight              | 74 kg                |



# Application examples