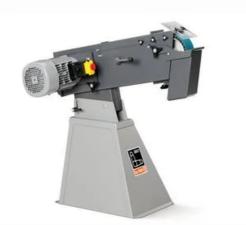

# **GRIT GIS 75**

## Belt grinder

High-performance grinder for standard grinding tasks. Product number: 7 902 29 50 44 3

#### Details

- High-performance belt grinder with sturdy machine base
- + Constant speed at high grinding performance thanks to robust 4-kW motor
- + Very good price-performance ratio
- + Detachable swarf collector.
- + Patented belt-tensioning system.
- + Low-vibration thanks to robust design

#### TECHNICAL DATA

| Input               | 4 kW                 |
|---------------------|----------------------|
| Current/Voltages    | 3 x 400/440V 50/60Hz |
| Speed, no load      | 3,000 rpm            |
| Idle speed at 50 Hz | 3,000 rpm            |
| Idle speed at 60 Hz | 3,450 rpm            |
| Belt size           | 75 x 2,000 mm        |
| Weight              | 74 kg                |