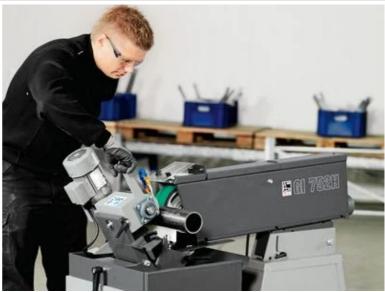

*Details**

- + For industrial centreless grinding of pipes up to 6 m long with optional pipe guide.
- + Flexible when machining pipe diameters of between 10 and 130 mm.
- + Cool surfaces and a long grinding belt service life thanks to wet grinding in conjunction with

the cooling lubricant module GXW.

- + Combination possibility with belt grinder GI 150 (2H)
- + Quick fastener for simple retooling without the need for tools.
- + Infinitely variable feed speed from 0 to 2 m/min.

#### Price includes

+ 1 guide rail, nylon

+ 1 CEE plug (16 A)

+ 1 guide rail, brass

### Technical data

#### TECHNICAL DATA

Input

Current/Voltages

Pipes up to Ø

Belt size

Variable Feed

Weight

0.18 kW

3 x 400/440V 50/60Hz

10 - 130 mm

75/150 x 2,000 mm

0 - 2 m/min

65 kg

# Application examples