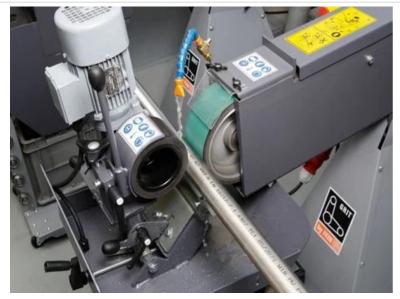

#### **Details**

- + For industrial centreless grinding of pipes up to 6 m long with optional pipe guide.
- + Flexible when machining pipe diameters of between 10 and 130 mm.
- + Cool surfaces and a long grinding belt service life thanks to wet grinding in conjunction with

the cooling lubricant module GXW.

- + Combination possibility with belt grinder GI 150 (2H)
- + Quick fastener for simple retooling without the need for tools.
- + Infinitely variable feed speed from 0 to 2 m/min.