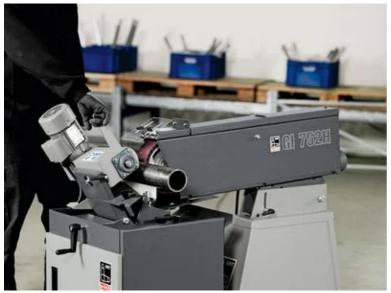

etails**

- + For industrial centreless grinding of pipes up to 6 m long with optional pipe guide.
- + Flexible when machining pipe diameters of between 10 and 130 mm.
- + Cool surfaces and a long grinding belt service life thanks to wet grinding in conjunction with

the cooling lubricant module GXW.

- + Combination possibility with belt grinder GI 150 (2H)
- + Quick fastener for simple retooling without the need for tools.
- + Infinitely variable feed speed from 0 to 2 m/min.

#### Price includes

+ 1 guide rail, nylon

+ 1 CEE plug (16 A)

+ 1 guide rail, brass

### Technical data

#### TECHNICAL DATA

Input

Current/Voltages

Pipes up to Ø

Belt size

Variable Feed

Weight

0.18 kW

3 x 400/440V 50/60Hz

10 - 130 mm

75/150 x 2,000 mm

0 - 2 m/min

65 kg

# Application examples