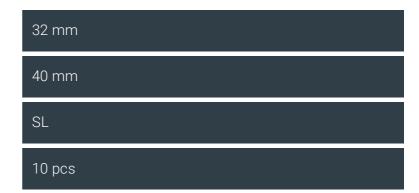

de with extremely good resistance to wear. Lasts 100% longer than uncoated carbide saw blades. Lasts 30 times longer than HSS saw blades. The right choice for tough materials, such as ferrous metals, stainless steel or copper pipes. Can even be used for hardened screws (Spax) and highstrength machine screws. But also ideally suited to abrasive materials, such as bricks, masonry or fibre cement boards as well as laminate, carbon fibrereinforced plastic and fibreglass-reinforced plastic. Good cutting results and cutting quality in all timber materials, such as hardwood or chipboard.

Narrow, with waist for optimum cutting speed and good swarf removal.

Product number: 6 35 02 236 24 0

## Technical data

TECHNICAL DATA

Width

Length

Mount

No. in pack

## Suitable for the following tools





- Cordless MULTIMASTER AMM 500 Plus Top AS
- Cordless MULTIMASTER
  AMM 500 Plus AS
- Cordless MULTIMASTER
  AMM 500 AS 2 Ah with
  nylon bag
- Cordless MULTIMASTER
  AMM 500 PLUS 4 Ah with

nylon bag

> MULTIMASTER MM 300 Plus Start

## Application examples