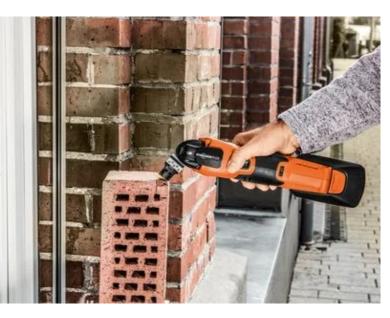

ews (Spax) and highstrength machine screws. But also ideally suited to abrasive materials, such as bricks, masonry or fibre cement boards as well as laminate, carbon fibrereinforced plastic and fibreglass-reinforced plastic. Good cutting results and cutting quality in all timber materials, such as hardwood or chipboard.

Narrow, with waist for optimum cutting speed and good swarf removal.

Product number: 6 35 02 236 24 0

## Technical data

TECHNICAL DATA

Width

Length

Mount

No. in pack

## Suitable for the following tools





- Cordless MULTIMASTER AMM 500 Plus Top AS
- Cordless MULTIMASTER
  AMM 500 Plus AS
- Cordless MULTIMASTER
  AMM 500 AS 2 Ah with
  nylon bag
- Cordless MULTIMASTER
  AMM 500 PLUS 4 Ah with

nylon bag

> MULTIMASTER MM 300 Plus Start

## Application examples