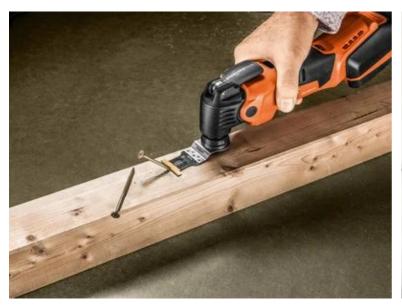

crews (Spax) and highstrength machine screws. But also ideally suited to abrasive materials, such as bricks, masonry or fibre cement boards as well as laminate, carbon fibrereinforced plastic and fibreglass-reinforced plastic. Good cutting results and cutting quality in all timber materials, such as hardwood or chipboard.

Narrow, with waist for optimum cutting speed and good swarf removal.

Product number: 6 35 02 236 24 0

## Technical data

TECHNICAL DATA

Width

Length

Mount

No. in pack

## Suitable for the following tools





- Cordless MULTIMASTER AMM 500 Plus Top AS
- Cordless MULTIMASTER
  AMM 500 Plus AS
- Cordless MULTIMASTER
  AMM 500 AS 2 Ah with
  nylon bag
- Cordless MULTIMASTER
  AMM 500 PLUS 4 Ah with

nylon bag

> MULTIMASTER MM 300 Plus Start

## Application examples