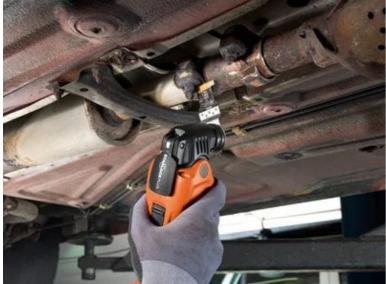

## **E-Cut Carbide Pro**

TiN-coated carbide plunge-cut saw blade with extremely good resistance to wear. Lasts 100% longer than uncoated carbide saw blades. Lasts 30 times longer than HSS saw blades. The right choice for tough materials, such as ferrous metals, stainless steel or copper pipes. Can even be used for hardened screws (Spax) and highstrength machine screws. But also ideally suited to abrasive materials, such as bricks, masonry or fibre cement boards as well as laminate, carbon fibrereinforced plastic and fibreglass-reinforced plastic. Good cutting results and cutting quality in all timber materials, such as hardwood or chipboard.