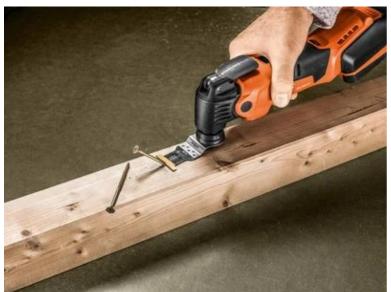

## **E-Cut Carbide Pro**

TiN-coated carbide plunge-cut saw blade with extremely good resistance to wear. Lasts 100% longer than uncoated carbide saw blades. Lasts 30 times longer than HSS saw blades. The right choice for tough materials, such as ferrous metals, stainless steel or copper pipes. Can even be used for hardened screws (Spax) and high-strength machine screws. But also ideally suited to abrasive materials, such as bricks, masonry or fibre cement boards as well as laminate, carbon fibre-reinforced plastic and fibreglass-reinforced plastic. Good cutting results and cutting quality in all timber materials, such as hardwood or chipboard.

## Application examples