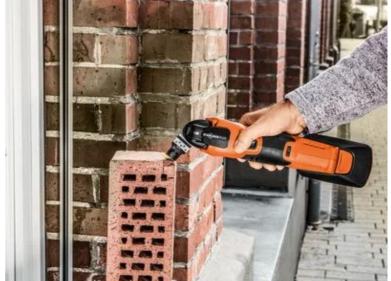

## **E-Cut Carbide Pro**

TiN-coated carbide plunge-cut saw blade with extremely good resistance to wear. Lasts 100% longer than uncoated carbide saw blades. Lasts 30 times longer than HSS saw blades. The right choice for tough materials, such as ferrous metals, stainless steel or copper pipes. Can even be used for hardened screws (Spax) and high-strength machine screws. But also ideally suited to abrasive materials, such as bricks, masonry or fibre cement boards as well as laminate, carbon fibre-reinforced plastic and fibreglass-reinforced plastic. Good cutting results and cutting quality in all timber materials, such as hardwood or chipboard.

## Application examples