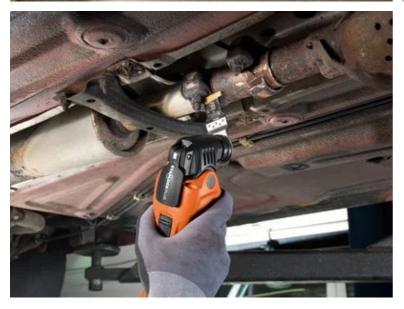

## **E-Cut Carbide Pro**

TiN-coated carbide plunge-cut saw blade with extremely good resistance to wear. Lasts 100% longer than uncoated carbide saw blades. Lasts 30 times longer than HSS saw blades. The right choice for tough materials, such as ferrous metals, stainless steel or copper pipes. Can even be used for hardened screws (Spax) and high-strength machine screws. But also ideally suited to abrasive materials, such as bricks, masonry or fibre cement boards as well as laminate, carbon fibre-reinforced plastic and fibreglass-reinforced plastic. Good cutting results and cutting quality in all timber materials, such as hardwood or chipboard.

## Application examples