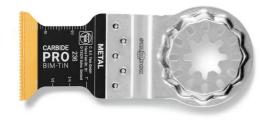

## **E-Cut Carbide Pro**

TiN-coated carbide plunge-cut saw blade with extremely good resistance to wear. Lasts 100% longer than uncoated carbide saw blades. Lasts 30 times longer than HSS saw blades. The right choice for tough materials, such as ferrous metals, stainless steel or copper pipes. Can even be used for hardened screws (Spax) and high-strength machine screws. But also ideally suited to abrasive materials, such as bricks, masonry or fibre cement boards as well as laminate, carbon fibre-reinforced plastic and fibreglass-reinforced plastic. Good cutting results and cutting quality in all timber materials, such as hardwood or chipboard.

Narrow, with waist for optimum cutting speed and good swarf removal.

Product number: 6 35 02 236 21 0