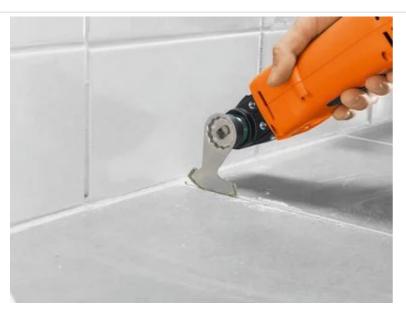

# **Diamond-coated saw blade**

For cutting out marble, epoxy resin and trass joints. Excellent service life. Also suited to very hard epoxy resin or cement joints. The right choice for frequent use and challenging jobs.

Segmented, ideal for working in corners and on edges without overcutting. Cutting width approx. 2.2 mm.

Product number: 6 39 03 243 21 0

#### Technical data

### TECHNICAL DATA

Mount

No. in pack

SLM

1 pcs

## Suitable for the following tools

- Cordless MULTIMASTER AMM 700 Max Top AS
- Cordless MULTIMASTER AMM 700 Max Top 4 Ah

AS

- Cordless MULTIMASTER AMM 700 Max AS
- Cordless MULTIMASTER AMM 700 Max AS 4 Ah with nylon bag

## Application examples