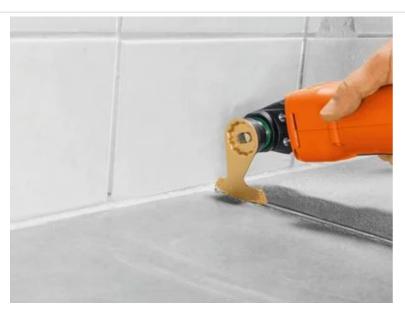

## Carbide saw blade

For cutting out marble, epoxy resin and trass joints. Not suited to very hard epoxy resin or cement joints. The cost-effective alternative to diamond tools.

Segmented, ideal for working in corners and on edges without overcutting. Cutting width approx. 2.2 mm.

Product number: 6 39 03 241 21 0

## Technical data

TECHNICAL DATA

Mount

No. in pack

SLM

1 pcs

## Suitable for the following tools

- Cordless MULTIMASTER AMM 700 Max Top AS
- Cordless MULTIMASTER AMM 700 Max Top 4 Ah

AS

- Cordless MULTIMASTER AMM 700 Max AS
- Cordless MULTIMASTER AMM 700 Max AS 4 Ah with nylon bag

## Application examples