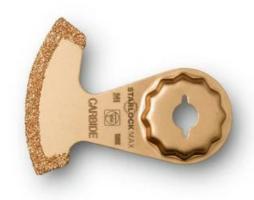

## Carbide saw blade

For cutting out marble, epoxy resin and trass joints. Not suited to very hard epoxy resin or cement joints. The cost-effective alternative to diamond tools.

Segmented, ideal for working in corners and on edges without overcutting. Cutting width approx. 2.2 mm.

## Technical data

TECHNICAL DATA

Mount

No. in pack

SLM

1 pcs