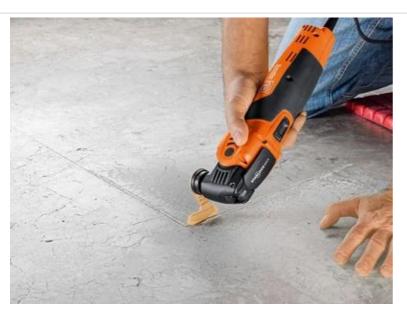

## Carbide saw blade

For cutting out very narrow marble, epoxy resin and trass joints. Not suited to very hard epoxy resin or cement joints. The cost-effective alternative to diamond tools. Extra thin version. Cutting width approx. 1.2 mm. Segmented, ideal for working in corners and on edges without overcutting.

Product number: 6 39 03 240 21 0

## Technical data

TECHNICAL DATA

Mount

No. in pack

SLM

1 pcs

## Suitable for the following tools

- Cordless MULTIMASTER AMM 700 Max AS 4 Ah with nylon bag
- Cordless MULTIMASTER AMM 700 Max Top AS
- Cordless MULTIMASTER AMM 700 Max Top 4 Ah

AS

Cordless MULTIMASTER AMM 700 Max AS

## Application examples