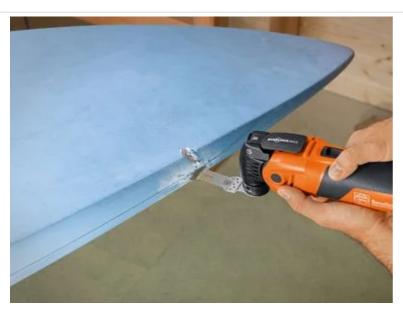

## E-Cut diamond saw blade

Diamond coating for outstanding service life. Gentle sawing with perfect, clean cut edges in carbon fibre-reinforced plastic/fibreglass-reinforced plastic materials without delamination. Particularly well suited to precise cut-outs and short cuts. Precise working into the corners and on edges.

Product number: 6 35 02 204 21 0

## Technical data

TECHNICAL DATA

Width

Length

Mount

| 44 mm |
|-------|
| 60 mm |
| SLM   |

## Suitable for the following tools

- Cordless MULTIMASTER AMM 700 Max Top AS
- Cordless MULTIMASTER AMM 700 Max Top 4 Ah
- AS
- > Cordless MULTIMASTER AMM 700 Max AS
- Cordless MULTIMASTER
  AMM 700 Max AS 4 Ah
  with nylon bag

## Application examples