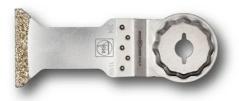

## E-Cut diamond saw blade

Diamond coating for outstanding service life. Gentle sawing with perfect, clean cut edges in carbon fibre-reinforced plastic/fibreglass-reinforced plastic materials without delamination. Particularly well suited to precise cut-outs and short cuts. Precise working into the corners and on edges.

## Technical data

TECHNICAL DATA

Width

Length

Mount

| 44 mm |
|-------|
| 60 mm |
| SLM   |