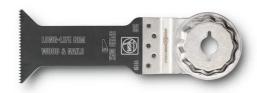

## E-Cut long-life saw blade

Bimetal with set wood teeth for all wood, plasterboard and plastic materials. Outstanding tool life, high cutting quality and speed. Extremely robust, not affected by nails (up to diameter of approx. 4 mm) in wood, masonry etc. Long, wide shape for large plunge depths and effective working. With waist for optimum cutting speed and good swarf removal.

## TECHNICAL DATA

Width

Length

Mount

No. in pack

| 42 mm  |
|--------|
| 78 mm  |
| SLM    |
| 50 pcs |