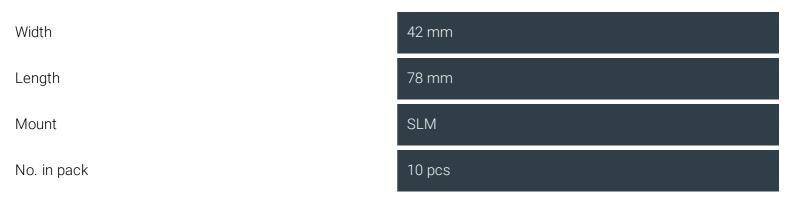

## E-Cut long-life saw blade

Bimetal with set wood teeth for all wood, plasterboard and plastic materials. Outstanding tool life, high cutting quality and speed. Extremely robust, not affected by nails (up to diameter of approx. 4 mm) in wood, masonry etc. Long, wide shape for large plunge depths and effective working. With waist for optimum cutting speed and good swarf removal.

Product number: 6 35 02 203 24 0

## Technical data

TECHNICAL DATA



## Suitable for the following tools

- Cordless MULTIMASTER
  AMM 700 Max AS 4 Ah
  with nylon bag
- Cordless MULTIMASTER
  AMM 700 Max Top 4 Ah
  AS
- Cordless MULTIMASTER
  AMM 700 Max AS
- Cordless MULTIMASTER
  AMM 700 Max Top AS