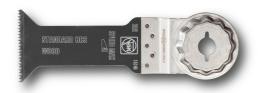

# E-Cut standard saw blade

Set teeth for all wood, plasterboard and plastic materials, high cutting quality and speed.

Long, wide shape for large plunge depths and effective working. With waist for optimum cutting speed and good swarf removal.

### TECHNICAL DATA

Width

Length

Mount

No. in pack

| 42 mm |
|-------|
| 78 mm |
| SLM   |
| 5 pcs |