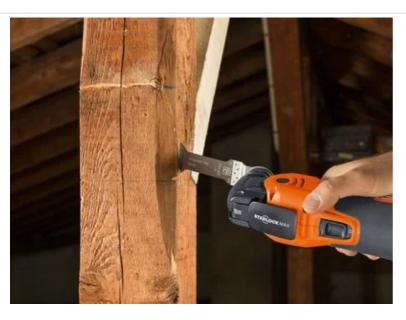

# E-Cut standard saw blade

Set teeth for all wood, plasterboard and plastic materials, high cutting quality and speed.

Long, wide shape for large plunge depths and effective working. With waist for optimum cutting speed and good swarf removal.

Product number: 6 35 02 202 21 0

#### Technical data

### TECHNICAL DATA

Width

Length

Mount

No. in pack

| 42 mm |
|-------|
| 78 mm |
| SLM   |
| 1 pcs |

## Suitable for the following tools

- Cordless MULTIMASTER AMM 700 Max AS 4 Ah with nylon bag
- Cordless MULTIMASTER AMM 700 Max Top 4 Ah AS
- Cordless MULTIMASTER AMM 700 Max AS
- Cordless MULTIMASTER
  AMM 700 Max Top AS

### Application examples