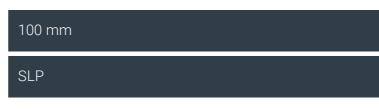

## HSS saw blade set

Bimetal for long tool life. Set wood teeth. Outstanding tool life, high cutting quality and speed. As "mini circular saw", ideal for long, straight cuts and for making cut-outs in laid parquet, laminate and wall panelling. The depth stop can also be used with many other FEIN accessories. For accurate working at depth. StarlockPlus fitting, suitable for all popular multi-function tools with StarlockPlus and StarlockMax fitting and for all FEIN MultiTalent and MultiMaster tools up until 04/16. Scope of supply: 1 HSS saw blade, 1 depth stop (suitable for (A)MM 500 / 700)

Product number: 3 52 22 952 01 0

## Technical data

## **TECHNICAL DATA**

Ø

Mount



## Suitable for the following tools

- Cordless MULTIMASTER
  AMM 500 Plus Top AS
- Cordless MULTIMASTER
  AMM 500 Plus AS
- Cordless MULTIMASTER
  AMM 700 Max AS
- Cordless MULTIMASTER
  AMM 700 Max Top 4 Ah
  AS
- Cordless MULTIMASTER
  AMM 700 Max Top AS
- Cordless MULTIMASTER
  AMM 500 AS 2 Ah with

nylon bag

- Cordless MULTIMASTER
  AMM 500 PLUS 4 Ah with
  nylon bag
- Cordless MULTIMASTER
  AMM 700 Max AS 4 Ah
  with nylon bag