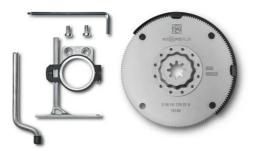

## HSS saw blade set

Bimetal for long tool life. Set wood teeth. Outstanding tool life, high cutting quality and speed. As "mini circular saw", ideal for long, straight cuts and for making cut-outs in laid parquet, laminate and wall panelling. The depth stop can also be used with many other FEIN accessories. For accurate working at depth. StarlockPlus fitting, suitable for all popular multi-function tools with StarlockPlus and StarlockMax fitting and for all FEIN MultiTalent and MultiMaster tools up until 04/16. Scope of supply: 1 HSS saw blade, 1 depth stop (suitable for (A)MM 500 / 700)

## Suitable for the following tools

- Cordless MULTIMASTER
  AMM 500 Plus Top AS
- Cordless MULTIMASTER
  AMM 500 Plus AS
- Cordless MULTIMASTER
  AMM 700 Max AS
- Cordless MULTIMASTER
  AMM 700 Max Top 4 Ah
  AS
- Cordless MULTIMASTER
  AMM 700 Max Top AS
- Cordless MULTIMASTER
  AMM 500 AS 2 Ah with