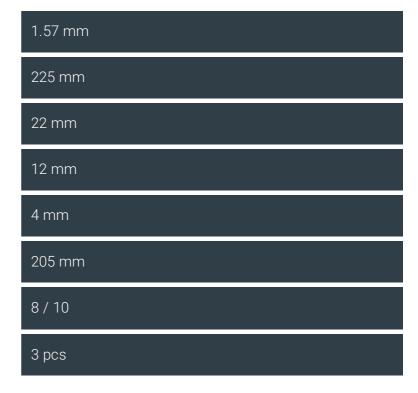

## TECHNICAL DATA

Width

Length

Height

Max. Material thickness

Min. material thickness

Cut length

TPI

No. in pack

Suitable for the following tools

> ASAS 18-21 K AS