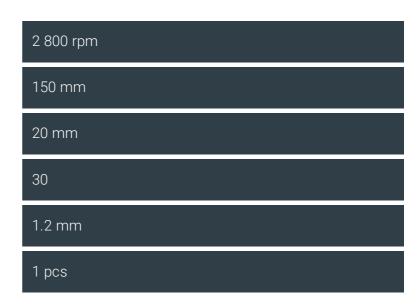

## Technical data

TECHNICAL DATA

Max. Speed

Saw blade Ø

Mounting hole Ø

Teeth

Cutting width

No. in pack