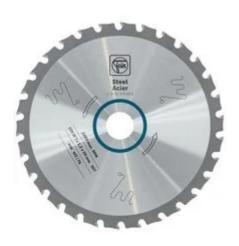

## Circular saw blade for steel

This premium circular saw blade for professional users is ideal for cold, rapid straight cuts in steel.

Extremely long service life thanks to very wear-resistant carbide substrate.|The special tooth geometry ensures minimal cutting forces and prevents high temperatures from developing, making excellent results possible when dry cutting construction steel|The vibration dampening laser ornaments ensure very smooth-running when sawing with the F-IRON Cut 57 AS.