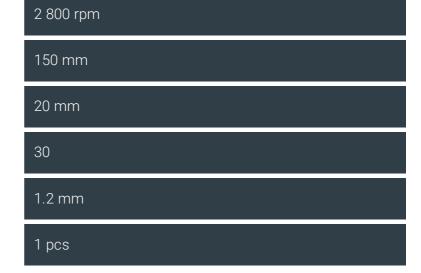

## Technical data

TECHNICAL DATA

Max. Speed

Saw blade  $\ensuremath{\varnothing}$ 

Mounting hole  $\ensuremath{\varnothing}$ 

Teeth

Cutting width

No. in pack