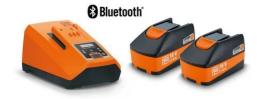

## **Battery starter set**

2 x Li-lon batteries with ALG 80 BC rapid charger. Bluetooth® connectivity for linking to your mobile device and use with the my.FEIN app (available until 15 February 2023 in the corresponding app store). Shows the current battery charge status and the number of charge cycles undertaken to date on your smartphone or tablet. Provides notification when the battery is fully charged. Short charge times thanks to the high charge current of 8 A and process-controlled charge management. Large LED display with charge indicator and USB port for mobile charging of small electronic devices. For all FEIN Li-lon batteries. Charge times (80% of max. capacity): 12 and 18 V / 3 Ah: 31 min., 12 and 18 V / 6 Ah: 38 min., 18 V / 5.2 Ah: 33 min.