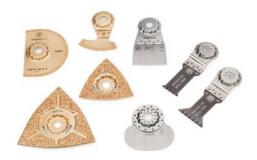

## StarlockMax HEATING/SANITARY professional set

Accessory kit containing 8 parts with extensive range of accessories, especially for key applications in sanitary repairs. Suitable for FEIN MultiTools with StarlockMax mounting and all other common MultiTools with StarlockMax mounting. Available as a set, offering significant savings over purchasing the items individually. Content: 2 E-Cut universal saw blades (60 x 28 mm, 60 x 44 mm), 1 cutter blade (mushroom-shaped), 1 rigid stopper knife, carbide rasp (1 each of 80 mm, 110 mm), 1 carbide segment saw blade (diameter 90 x 2.2 mm), 1 carbide saw blade (2.2 mm).