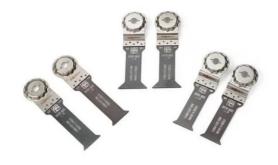

## Best of E-Cut StarlockMax WOOD & METAL

6 extra long E-Cut plunge-cut saw blades for large plunge depths and effective working in wood and metal. Suitable for FEIN MultiTools with StarlockMax mounting and all other common MultiTools with StarlockMax mounting. Available as a set, offering significant savings over purchasing the items individually. Content: E-Cut long-life saw blades (2 each of 78 x 32 mm, 78 x 42 mm), 2 E-Cut long-life saw blades (90 x 32 mm).