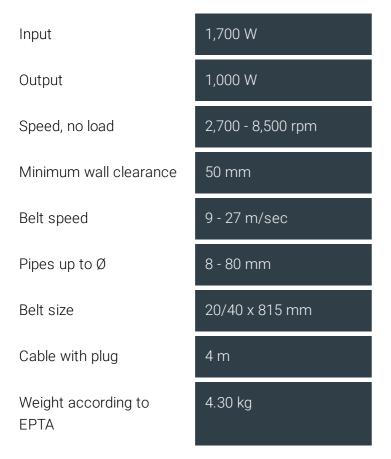

city for stainless steel pipes and pipe bends up to 80 mm in diameter.

Product number: 7 222 75 60 00 0

#### **Details**

- + Effective sanding of welded seams thanks to optimum cutting speeds of the sanding belts.
- Infinitely variable speed, ideal for sanding, satin finishing, brushing and high-gloss polishing of stainless steel.
- + Flexible sanding belts optimally adapt to even narrow pipe bends, creating surfaces without

awkward transitions.

- + 360° peripheral sanding in just 2 steps.
- + Optional guide pulleys for narrow distances from the wall.
- + Restart lock.
- + Dustproof ball bearing.
- Wide range of accessories.

#### Product feature

+ Soft start

+ Restart protection

# **Application**



Polishing

Rough sanding

Dry sanding

## Technical data

### **TECHNICAL DATA**





# VIBRATION AND SOUND EMISSION VALUES

| Sound pressure level LpA<br>Uncertainty of measured value<br>KpA            | 94,1 dB<br>3 dB  |
|-----------------------------------------------------------------------------|------------------|
| Sound power level LWA<br>Uncertainty of measured value<br>KWA               | 102,3 dB<br>3 dB |
| Sound peak value LpCpeak Uncertainty of measured value KpCpeak              | 107,9 dB<br>3 dB |
| Vibration value 1 $\alpha$ hv 3-way Uncertainty of measured value $K\alpha$ | 5,9 m/s²         |

# Application examples