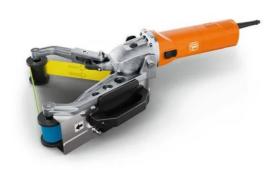

# **RS 17-70 E**

## Pipe sander

Pipe sander with extremely high sanding capacity for stainless steel pipes and pipe bends up to 80 mm in diameter.

Product number: 7 222 75 60 00 0

#### **Details**

- + Effective sanding of welded seams thanks to optimum cutting speeds of the sanding belts.
- Infinitely variable speed, ideal for sanding, satin finishing, brushing and high-gloss polishing of stainless steel.
- + Flexible sanding belts optimally adapt to even narrow pipe bends, creating surfaces without

awkward transitions.

- + 360° peripheral sanding in just 2 steps.
- + Optional guide pulleys for narrow distances from the wall.
- + Restart lock.
- + Dustproof ball bearing.
- Wide range of accessories.