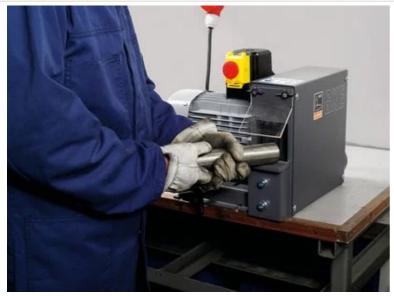

00 40 3

#### Details

- Modular extendable with sturdy machine base also with integrated extraction.
- + Robust AC motor provides deburring with steady speed.
- + For deburring of metal pipes, profiles, and flat

materials up to a workpiece width of 75 mm.

- + Connection for extraction option available.
- + Broad range of wire brushes available.
- + Effective deburring.
- + Motor protection switch.

### Price includes

+ 1 CEE plug (16 A)

+ Supplied without steel brush

#### Technical data

## TECHNICAL DATA

#### Input

Current/Voltages

Speed, no load

Tool dimensions max. Ø x width

Weight

| 2.2 kW               |  |
|----------------------|--|
| 3 x 400/440V 50/60Hz |  |
| 1,500 rpm            |  |
| 250 x 60 mm          |  |
| 32 kg                |  |

# Application examples