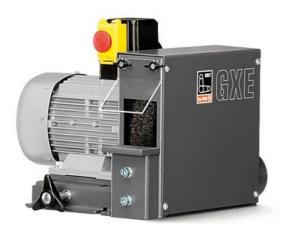

# **GRIT GXE**

# Deburring machine

Highly effective deburring machine for manual trades and for small series.

Product number: 7 901 05 00 40 3

#### Details

- Modular extendable with sturdy machine base also with integrated extraction.
- + Robust AC motor provides deburring with steady speed.
- + For deburring of metal pipes, profiles, and flat

materials up to a workpiece width of 75 mm.

- + Connection for extraction option available.
- + Broad range of wire brushes available.
- + Effective deburring.
- + Motor protection switch.

### Price includes

+ 1 CEE plug (16 A)

+ Supplied without steel brush