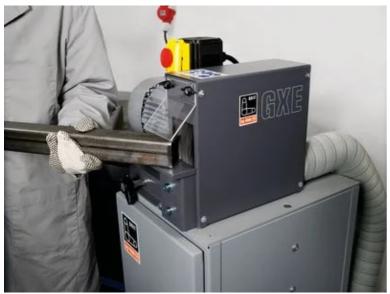

40 3

#### Details

- Modular extendable with sturdy machine base also with integrated extraction.
- + Robust AC motor provides deburring with steady speed.
- + For deburring of metal pipes, profiles, and flat

materials up to a workpiece width of 75 mm.

- + Connection for extraction option available.
- + Broad range of wire brushes available.
- + Effective deburring.
- + Motor protection switch.

### Price includes

+ 1 CEE plug (16 A)

+ Supplied without steel brush

#### Technical data

## TECHNICAL DATA

#### Input

Current/Voltages

Speed, no load

Tool dimensions max. Ø x width

Weight

| 2.2 kW               |  |
|----------------------|--|
| 3 x 400/440V 50/60Hz |  |
| 1,500 rpm            |  |
| 250 x 60 mm          |  |
| 32 kg                |  |

# Application examples