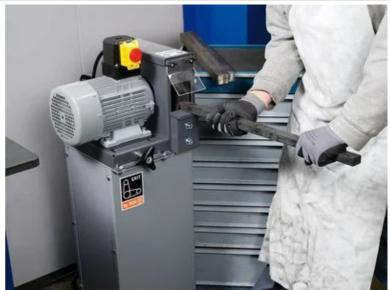

0 40 3

#### Details

- Modular extendable with sturdy machine base also with integrated extraction.
- + Robust AC motor provides deburring with steady speed.
- + For deburring of metal pipes, profiles, and flat

materials up to a workpiece width of 75 mm.

- + Connection for extraction option available.
- + Broad range of wire brushes available.
- + Effective deburring.
- + Motor protection switch.

### Price includes

+ 1 CEE plug (16 A)

+ Supplied without steel brush

#### Technical data

## TECHNICAL DATA

#### Input

Current/Voltages

Speed, no load

Tool dimensions max. Ø x width

Weight

| 2.2 kW               |  |
|----------------------|--|
| 3 x 400/440V 50/60Hz |  |
| 1,500 rpm            |  |
| 250 x 60 mm          |  |
| 32 kg                |  |

# Application examples