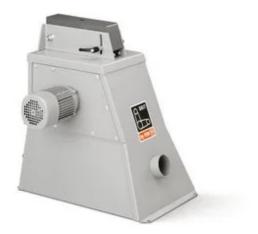

# **GRIT GIBE**

## Stand with double dust extraction

Exceedingly sturdy machine base with integrated double extraction.

Product number: 9 90 01 004 00 0

## Details

- Integrated metal swarf collector, resistant against hot sparks
- + Robust welded construction
- + Flexible, heat-resistant steel hoses

- + Cassette filter for effective filtering
- Combination possibilities with belt grinder GI 75 (2H) and GI 150 (2H)
- + Powder coating