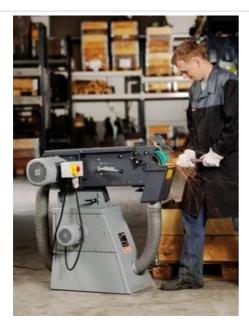

tand with double dust extraction

Exceedingly sturdy machine base with integrated double extraction.

Product number: 9 90 01 004 00 0

## Details

- Integrated metal swarf collector, resistant against hot sparks
- + Robust welded construction
- + Flexible, heat-resistant steel hoses

- + Cassette filter for effective filtering
- Combination possibilities with belt grinder GI 75 (2H) and GI 150 (2H)
- + Powder coating

#### Price includes

+ 2 hoses

+ 4 tensioning belts

## Technical data

## TECHNICAL DATA

| Input            | 0.35 kW             |
|------------------|---------------------|
| Current/Voltages | 220/230 & 400/440 V |
| Air flow         | 13,300 l/min        |
| Max. vacuum      | 4 hPa               |
| Weight           | 55 kg               |

# Application examples