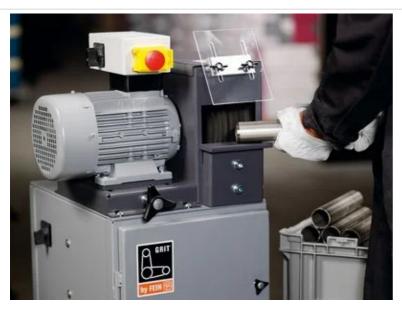

urring machine

Highly effective deburring machine for industrial deburring in series.

Product number: 7 902 07 00 40 3

#### **Details**

- + Speeds optimal for metal and stainless steel working at 1 500/3 000 rpm.
- Modular extendable with sturdy machine base also with integrated extraction.
- + Robust AC motor provides deburring with steady

speed.

- + Connection for extraction option available.
- + Broad range of wire brushes available.
- + Effective deburring.
- Motor protection switch.

#### Price includes

+ 1 CEE plug (16 A)

+ Supplied without steel brush

### Technical data

### TECHNICAL DATA

Input

Current/Voltages

Speed, no load

Tool dimensions max. Ø x width

Weight

1.5 / 2.0 kW

3 x 400/440V 50/60Hz

1,500 / 3,000 rpm

250 x 60/120 mm

34 kg

# Application examples