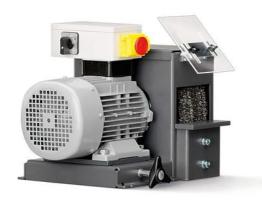

# **GRIT GIE**

## Deburring machine

Highly effective deburring machine for industrial deburring in series.

Product number: 7 902 07 00 40 3

#### **Details**

- + Speeds optimal for metal and stainless steel working at 1 500/3 000 rpm.
- Modular extendable with sturdy machine base also with integrated extraction.
- + Robust AC motor provides deburring with steady

speed.

- + Connection for extraction option available.
- + Broad range of wire brushes available.
- + Effective deburring.
- Motor protection switch.

#### Price includes

+ 1 CEE plug (16 A)

+ Supplied without steel brush