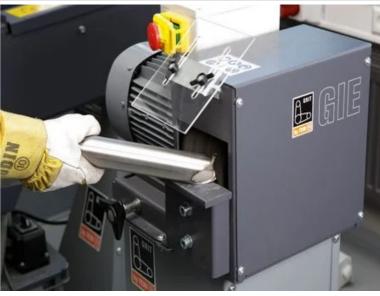

ring machine

Highly effective deburring machine for industrial deburring in series.

Product number: 7 902 07 00 40 3

#### **Details**

- + Speeds optimal for metal and stainless steel working at 1 500/3 000 rpm.
- Modular extendable with sturdy machine base also with integrated extraction.
- + Robust AC motor provides deburring with steady

speed.

- + Connection for extraction option available.
- + Broad range of wire brushes available.
- + Effective deburring.
- Motor protection switch.

#### Price includes

+ 1 CEE plug (16 A)

+ Supplied without steel brush

### Technical data

### TECHNICAL DATA

Input

Current/Voltages

Speed, no load

Tool dimensions max. Ø x width

Weight

1.5 / 2.0 kW

3 x 400/440V 50/60Hz

1,500 / 3,000 rpm

250 x 60/120 mm

34 kg

# Application examples