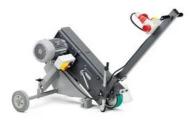

# GIMS 75 2H

## Mobile carriage

Mobile carriage for effective grinding "on site" at the floor. Product number: 7 902 16 00 40 3

#### Details

- + Comfortable work handling thanks to standing work position
- Highly effective grinding and polishing of weld seams on the floor
- + Grinding over and descaling of steel parts

- + Speeds optimal for metal and stainless steel working at 1 500/3 000 rpm.
- Towing bar position can be adjusted infinitely variable
- + Minimum wall clearance
- + Depth stop