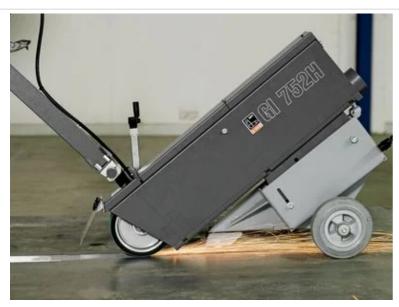

# GIMS 75 2H



## Mobile carriage

Mobile carriage for effective grinding "on site" at the floor. Product number: 7 902 16 00 40 3

#### Details

- + Comfortable work handling thanks to standing work position
- Highly effective grinding and polishing of weld seams on the floor
- + Grinding over and descaling of steel parts

- + Speeds optimal for metal and stainless steel working at 1 500/3 000 rpm.
- Towing bar position can be adjusted infinitely variable
- + Minimum wall clearance
- + Depth stop

#### Technical data

# TECHNICAL DATA

| 2.6 / 3.1 kW         |
|----------------------|
| 3 x 400/440V 50/60Hz |
| 1,500 / 3,000 rpm    |
| 75 x 2,000 mm        |
| 103 kg               |
|                      |

## Application examples