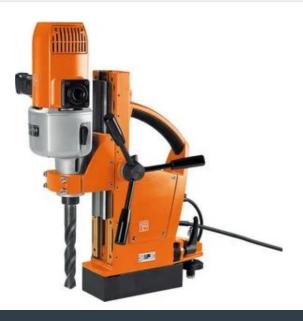

# **MBS 32 F**

## Magnetic Drill Jigs

Flexible magnetic drill jig with fine adjustment for rotary drills with up to 32 mm drill capacity.

Product number: 9 03 16 223 00 8

### **Details**

- + Universal suitability for drilling, tapping, reaming and countersinking.
- + Fine adjustment of drill spindle for easy alignment of machine without constantly removing and refitting the magnet.
- + High magnetic holding power and safety circuit guarantee safe working in any position.

- + Infinitely variable stroke range setting.
- + Compact design.
- + Optimum power-to-weight ratio.
- + Robust and accurate dual dove-tail guide
- + Universal use for drive machines with clamping collar.