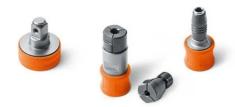

## **QuickIN** set of accessories for metal

QuickIN set of accessories for cordless drill/drivers for efficient metalworking. Comprising bit holder (1/4"), socket adapter (1/2") and tapping adapter with 2 collects for shank diameters of 4.5 and 6 mm.