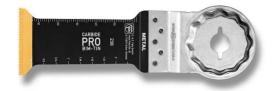

## **E-Cut Carbide Pro**

TiN-coated carbide plunge-cut saw blade with extremely good resistance to wear. Lasts 100% longer than uncoated carbide saw blades. Lasts 30 times longer than HSS saw blades. The right choice for tough materials, such as ferrous metals, stainless steel or copper pipes. Can even be used for hardened screws (Spax) and high-strength machine screws. But also ideally suited to abrasive materials, such as bricks, masonry or fibre cement boards as well as laminate, carbon fibre-reinforced plastic and fibreglass-reinforced plastic. Good cutting results and cutting quality in all timber materials, such as hardwood or chipboard.

Narrow, with waist for optimum cutting speed and good swarf removal.

Product number: 6 35 02 238 23 0

## Technical data

TECHNICAL DATA

Width

Length

Mount

No. in pack

32 mm

75 mm

SLM

5 pcs

Suitable for the following tools

- Cordless MULTIMASTER AMM 700 Max Top 4 Ah AS
- Cordless MULTIMASTER AMM 700 Max AS
- Cordless MULTIMASTER AMM 700 Max Top AS
- Cordless MULTIMASTER AMM 700 Max AS 4 Ah with nylon bag