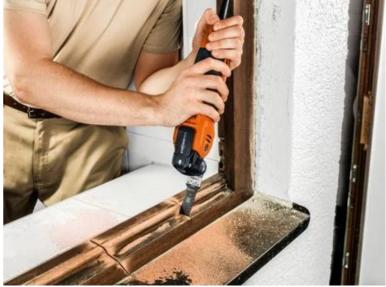

n be used for hardened screws (Spax) and high-strength machine screws. But also ideally suited to abrasive materials, such as bricks, masonry or fibre cement boards as well as laminate, carbon fibre-reinforced plastic and fibreglass-reinforced plastic. Good cutting results and cutting quality in all timber materials, such as hardwood or chipboard.

Narrow, with waist for optimum cutting speed and good swarf removal.

Product number: 6 35 02 238 23 0

## Technical data

TECHNICAL DATA

Width

Length

Mount

No. in pack

32 mm

75 mm

SLM

5 pcs

Suitable for the following tools



- Cordless MULTIMASTER AMM 700 Max Top 4 Ah AS
- Cordless MULTIMASTER AMM 700 Max AS
- Cordless MULTIMASTER AMM 700 Max Top AS
- Cordless MULTIMASTER AMM 700 Max AS 4 Ah with nylon bag

## Application examples