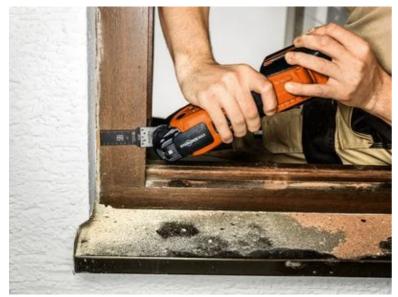

ven be used for hardened screws (Spax) and high-strength machine screws. But also ideally suited to abrasive materials, such as bricks, masonry or fibre cement boards as well as laminate, carbon fibre-reinforced plastic and fibreglass-reinforced plastic. Good cutting results and cutting quality in all timber materials, such as hardwood or chipboard.

Narrow, with waist for optimum cutting speed and good swarf removal.

Product number: 6 35 02 238 23 0

## Technical data

TECHNICAL DATA

Width

Length

Mount

No. in pack

32 mm

75 mm

SLM

5 pcs

Suitable for the following tools



- Cordless MULTIMASTER AMM 700 Max Top 4 Ah AS
- Cordless MULTIMASTER AMM 700 Max AS
- Cordless MULTIMASTER AMM 700 Max Top AS
- Cordless MULTIMASTER AMM 700 Max AS 4 Ah with nylon bag

## Application examples