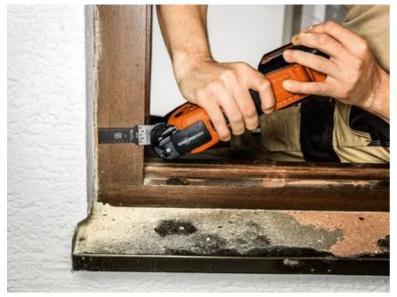

ven be used for hardened screws (Spax) and high-strength machine screws. But also ideally suited to abrasive materials, such as bricks, masonry or fibre cement boards as well as laminate, carbon fibre-reinforced plastic and fibreglass-reinforced plastic. Good cutting results and cutting quality in all timber materials, such as hardwood or chipboard.

Narrow, with waist for optimum cutting speed and good swarf removal.

Product number: 6 35 02 238 21 0

## Technical data

TECHNICAL DATA

Width

Length

Mount

No. in pack

32 mm

75 mm

SLM

1 pcs

Suitable for the following tools



- Cordless MULTIMASTER AMM 700 Max Top 4 Ah AS
- Cordless MULTIMASTER AMM 700 Max AS 4 Ah with nylon bag
- Cordless MULTIMASTER AMM 700 Max Top AS
- Cordless MULTIMASTER AMM 700 Max AS

## Application examples