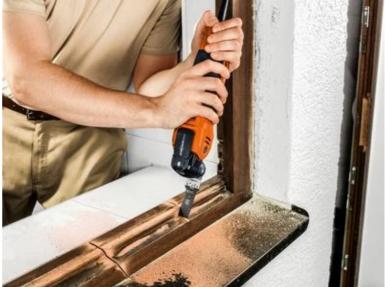

n be used for hardened screws (Spax) and high-strength machine screws. But also ideally suited to abrasive materials, such as bricks, masonry or fibre cement boards as well as laminate, carbon fibre-reinforced plastic and fibreglass-reinforced plastic. Good cutting results and cutting quality in all timber materials, such as hardwood or chipboard.

Narrow, with waist for optimum cutting speed and good swarf removal.

Product number: 6 35 02 238 21 0

## Technical data

TECHNICAL DATA

Width

Length

Mount

No. in pack

32 mm

75 mm

SLM

1 pcs

Suitable for the following tools



- Cordless MULTIMASTER AMM 700 Max Top 4 Ah AS
- Cordless MULTIMASTER AMM 700 Max AS 4 Ah with nylon bag
- Cordless MULTIMASTER AMM 700 Max Top AS
- Cordless MULTIMASTER AMM 700 Max AS

## Application examples