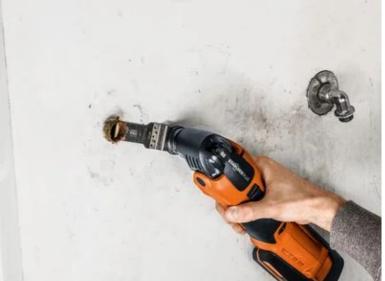

tting quality in all timber materials, such as hardwood or chipboard.

Narrow, with waist for optimum cutting speed and good swarf removal.

Product number: 6 35 02 237 24 0

### Technical data

## TECHNICAL DATA

Width

Length

Mount

No. in pack

# 32 mm 60 mm SLP 10 pcs

# Suitable for the following tools

- Cordless MULTIMASTER AMM 500 Plus Top 4 Ah AS
- Cordless MULTIMASTERAMM 500 Plus Top AS
- Cordless MULTIMASTER AMM 700 Max Top AS
- > MULTIMASTER MM 300 Plus Start
- Cordless MULTIMASTER AMM 500 Plus AS
- Cordless MULTIMASTER AMM 700 Max Top 4 Ah AS



- Cordless MULTIMASTER
  AMM 700 Max AS
- Cordless MULTIMASTER AMM 500 AS 2 Ah with nylon bag
- Cordless MULTIMASTER AMM 500 PLUS 4 Ah with nylon bag

Cordless MULTIMASTER AMM 700 Max AS 4 Ah with nylon bag

# Application examples