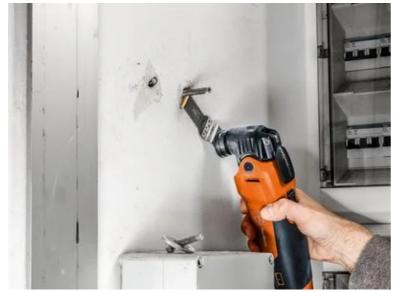

ing quality in all timber materials, such as hardwood or chipboard.

Narrow, with waist for optimum cutting speed and good swarf removal.

Product number: 6 35 02 237 24 0

### Technical data

## TECHNICAL DATA

Width

Length

Mount

No. in pack

# 32 mm 60 mm SLP 10 pcs

# Suitable for the following tools

- Cordless MULTIMASTER AMM 500 Plus Top 4 Ah AS
- Cordless MULTIMASTERAMM 500 Plus Top AS
- Cordless MULTIMASTER AMM 700 Max Top AS
- > MULTIMASTER MM 300 Plus Start
- Cordless MULTIMASTER AMM 500 Plus AS
- Cordless MULTIMASTER AMM 700 Max Top 4 Ah AS



- Cordless MULTIMASTER
  AMM 700 Max AS
- Cordless MULTIMASTER AMM 500 AS 2 Ah with nylon bag
- Cordless MULTIMASTER AMM 500 PLUS 4 Ah with nylon bag

Cordless MULTIMASTER AMM 700 Max AS 4 Ah with nylon bag

# Application examples