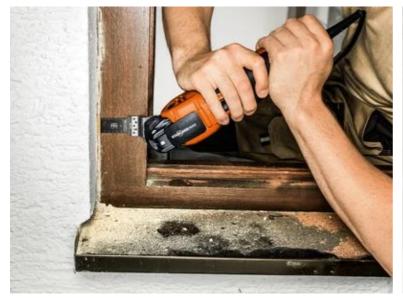

cutting quality in all timber materials, such as hardwood or chipboard.

Narrow, with waist for optimum cutting speed and good swarf removal.

Product number: 6 35 02 237 24 0

### Technical data

## TECHNICAL DATA

Width

Length

Mount

No. in pack

# 32 mm 60 mm SLP 10 pcs

# Suitable for the following tools

- Cordless MULTIMASTER AMM 500 Plus Top 4 Ah AS
- Cordless MULTIMASTERAMM 500 Plus Top AS
- Cordless MULTIMASTER AMM 700 Max Top AS
- > MULTIMASTER MM 300 Plus Start
- Cordless MULTIMASTER AMM 500 Plus AS
- Cordless MULTIMASTER AMM 700 Max Top 4 Ah AS



- Cordless MULTIMASTER
  AMM 700 Max AS
- Cordless MULTIMASTER AMM 500 AS 2 Ah with nylon bag
- Cordless MULTIMASTER AMM 500 PLUS 4 Ah with nylon bag

Cordless MULTIMASTER AMM 700 Max AS 4 Ah with nylon bag

# Application examples