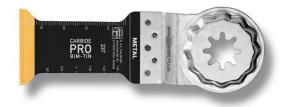

## **E-Cut Carbide Pro**

TiN-coated carbide plunge-cut saw blade with extremely good resistance to wear. Lasts 100% longer than uncoated carbide saw blades. Lasts 30 times longer than HSS saw blades. The right choice for tough materials, such as ferrous metals, stainless steel or copper pipes. Can even be used for hardened screws (Spax) and high-strength machine screws. But also ideally suited to abrasive materials, such as bricks, masonry or fibre cement boards as well as laminate, carbon fibre-reinforced plastic and fibreglass-reinforced plastic. Good cutting results and cutting quality in all timber materials, such as hardwood or chipboard.

Narrow, with waist for optimum cutting speed and good swarf removal.

Product number: 6 35 02 237 24 0