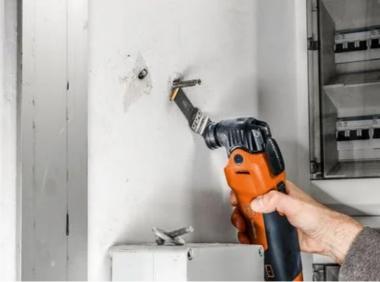

ood cutting results and cutting quality in all timber materials, such as hardwood or chipboard.

Narrow, with waist for optimum cutting speed and good swarf removal.

Product number: 6 35 02 237 21 0

# Technical data

#### TECHNICAL DATA



#### Suitable for the following tools

- Cordless MULTIMASTER
  AMM 500 Plus Top 4 Ah
  AS
- Cordless MULTIMASTER
  AMM 500 Plus Top AS
- Cordless MULTIMASTER
  AMM 500 Plus AS
- Cordless MULTIMASTER
  AMM 700 Max Top 4 Ah
  AS
- Cordless MULTIMASTER
  AMM 700 Max AS
- Cordless MULTIMASTER
  AMM 700 Max Top AS



- Cordless MULTIMASTER
  AMM 500 AS 2 Ah with
  nylon bag
- > MULTIMASTER MM 300 Plus Start
- Cordless MULTIMASTER
  AMM 500 PLUS 4 Ah with
  nylon bag
- Cordless MULTIMASTER
  AMM 700 Max AS 4 Ah
  with nylon bag

### Application examples