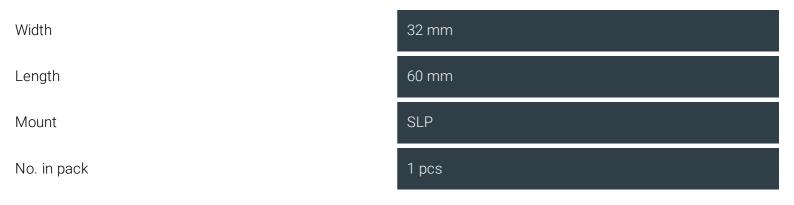

## **E-Cut Carbide Pro**

TiN-coated carbide plunge-cut saw blade with extremely good resistance to wear. Lasts 100% longer than uncoated carbide saw blades. Lasts 30 times longer than HSS saw blades. The right choice for tough materials, such as ferrous metals, stainless steel or copper pipes. Can even be used for hardened screws (Spax) and highstrength machine screws. But also ideally suited to abrasive materials, such as bricks, masonry or fibre cement boards as well as laminate, carbon fibrereinforced plastic and fibreglass-reinforced plastic. Good cutting results and cutting quality in all timber materials, such as hardwood or chipboard.

Narrow, with waist for optimum cutting speed and good swarf removal.

Product number: 6 35 02 237 21 0

# Technical data

#### TECHNICAL DATA



#### Suitable for the following tools

- Cordless MULTIMASTER
  AMM 500 Plus Top 4 Ah
  AS
- Cordless MULTIMASTER
  AMM 500 Plus Top AS
- Cordless MULTIMASTER
  AMM 500 Plus AS
- Cordless MULTIMASTER
  AMM 700 Max Top 4 Ah
  AS
- Cordless MULTIMASTER
  AMM 700 Max AS
- Cordless MULTIMASTER
  AMM 700 Max Top AS



- Cordless MULTIMASTER
  AMM 500 AS 2 Ah with
  nylon bag
- > MULTIMASTER MM 300 Plus Start
- Cordless MULTIMASTER
  AMM 500 PLUS 4 Ah with
  nylon bag
- Cordless MULTIMASTER
  AMM 700 Max AS 4 Ah
  with nylon bag

### Application examples