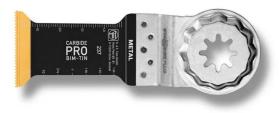

## **E-Cut Carbide Pro**

TiN-coated carbide plunge-cut saw blade with extremely good resistance to wear. Lasts 100% longer than uncoated carbide saw blades. Lasts 30 times longer than HSS saw blades. The right choice for tough materials, such as ferrous metals, stainless steel or copper pipes. Can even be used for hardened screws (Spax) and highstrength machine screws. But also ideally suited to abrasive materials, such as bricks, masonry or fibre cement boards as well as laminate, carbon fibrereinforced plastic and fibreglass-reinforced plastic. Good cutting results and cutting quality in all timber materials, such as hardwood or chipboard.

Narrow, with waist for optimum cutting speed and good swarf removal.

Product number: 6 35 02 237 21 0