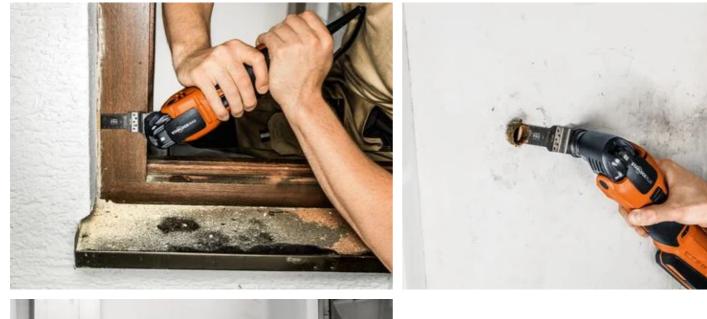

Good cutting results and cutting quality in all timber materials, such as hardwood or chipboard.

Narrow, with waist for optimum cutting speed and good swarf removal.

Product number: 6 35 02 237 21 0

# Technical data

#### TECHNICAL DATA



#### Suitable for the following tools

- Cordless MULTIMASTER
  AMM 500 Plus Top 4 Ah
  AS
- Cordless MULTIMASTER
  AMM 500 Plus Top AS
- Cordless MULTIMASTER
  AMM 500 Plus AS
- Cordless MULTIMASTER
  AMM 700 Max Top 4 Ah
  AS
- Cordless MULTIMASTER
  AMM 700 Max AS
- Cordless MULTIMASTER
  AMM 700 Max Top AS



- Cordless MULTIMASTER
  AMM 500 AS 2 Ah with
  nylon bag
- > MULTIMASTER MM 300 Plus Start
- Cordless MULTIMASTER
  AMM 500 PLUS 4 Ah with
  nylon bag
- Cordless MULTIMASTER
  AMM 700 Max AS 4 Ah
  with nylon bag

### Application examples