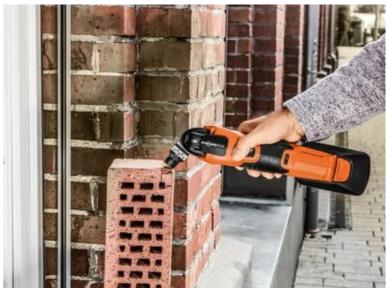

# Application examples

## **E-Cut Carbide Pro**

TiN-coated carbide plunge-cut saw blade with extremely good resistance to wear. Lasts 100% longer than uncoated carbide saw blades. Lasts 30 times longer than HSS saw blades. The right choice for tough materials, such as ferrous metals, stainless steel or copper pipes. Can even be used for hardened screws (Spax) and high-strength machine screws. But also ideally suited to abrasive materials, such as bricks, masonry or fibre cement boards as well as laminate, carbon fibre-reinforced plastic and fibreglass-reinforced plastic. Good cutting results and cutting quality in all timber materials, such as hardwood or chipboard.