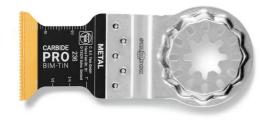

## **E-Cut Carbide Pro**

TiN-coated carbide plunge-cut saw blade with extremely good resistance to wear. Lasts 100% longer than uncoated carbide saw blades. Lasts 30 times longer than HSS saw blades. The right choice for tough materials, such as ferrous metals, stainless steel or copper pipes. Can even be used for hardened screws (Spax) and high-strength machine screws. But also ideally suited to abrasive materials, such as bricks, masonry or fibre cement boards as well as laminate, carbon fibre-reinforced plastic and fibreglass-reinforced plastic. Good cutting results and cutting quality in all timber materials, such as hardwood or chipboard.

Narrow, with waist for optimum cutting speed and good swarf removal.

Product number: 6 35 02 236 23 0