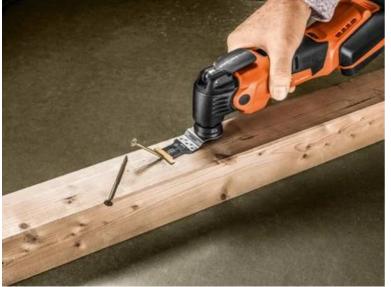

# Application examples

## **E-Cut Carbide Pro**

TiN-coated carbide plunge-cut saw blade with extremely good resistance to wear. Lasts 100% longer than uncoated carbide saw blades. Lasts 30 times longer than HSS saw blades. The right choice for tough materials, such as ferrous metals, stainless steel or copper pipes. Can even be used for hardened screws (Spax) and high-strength machine screws. But also ideally suited to abrasive materials, such as bricks, masonry or fibre cement boards as well as laminate, carbon fibre-reinforced plastic and fibreglass-reinforced plastic. Good cutting results and cutting quality in all timber materials, such as hardwood or chipboard.