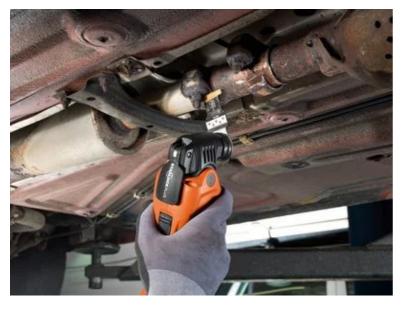

# Application examples

## **E-Cut Carbide Pro**

TiN-coated carbide plunge-cut saw blade with extremely good resistance to wear. Lasts 100% longer than uncoated carbide saw blades. Lasts 30 times longer than HSS saw blades. The right choice for tough materials, such as ferrous metals, stainless steel or copper pipes. Can even be used for hardened screws (Spax) and high-strength machine screws. But also ideally suited to abrasive materials, such as bricks, masonry or fibre cement boards as well as laminate, carbon fibre-reinforced plastic and fibreglass-reinforced plastic. Good cutting results and cutting quality in all timber materials, such as hardwood or chipboard.