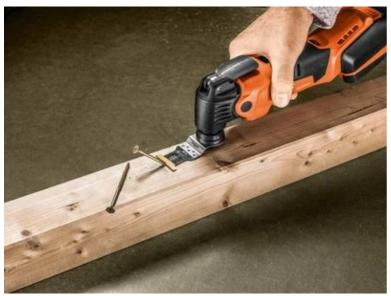

suited to abrasive materials, such as bricks, masonry or fibre cement boards as well as laminate, carbon fibre-reinforced plastic and fibreglass-reinforced plastic. Good cutting results and cutting quality in all timber materials, such as hardwood or chipboard.

Narrow, with waist for optimum cutting speed and good swarf removal.

Product number: 6 35 02 236 22 0

## Technical data

TECHNICAL DATA

Width

Length

Mount

No. in pack

32 mm
40 mm
SL
3 pcs

Suitable for the following tools



- Cordless MULTIMASTERAMM 500 Plus Top 4 AhAS
- Cordless MULTIMASTER AMM 500 Plus Top AS
- Cordless MULTIMASTER AMM 500 Plus AS
- Cordless MULTIMASTER AMM 500 AS 2 Ah with nylon bag
- Cordless MULTIMASTER
   AMM 500 PLUS 4 Ah with
   nylon bag
- > MULTIMASTER MM 300 Plus Start

## Application examples