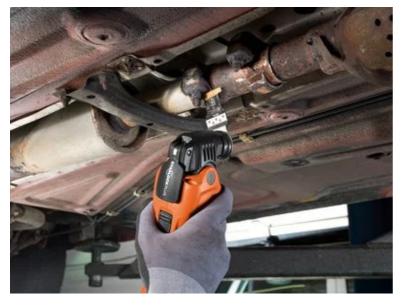

ted to abrasive materials, such as bricks, masonry or fibre cement boards as well as laminate, carbon fibre-reinforced plastic and fibreglass-reinforced plastic. Good cutting results and cutting quality in all timber materials, such as hardwood or chipboard.

Narrow, with waist for optimum cutting speed and good swarf removal.

Product number: 6 35 02 236 22 0

## Technical data

TECHNICAL DATA

Width

Length

Mount

No. in pack

32 mm
40 mm
SL
3 pcs

Suitable for the following tools



- Cordless MULTIMASTERAMM 500 Plus Top 4 AhAS
- Cordless MULTIMASTER AMM 500 Plus Top AS
- Cordless MULTIMASTER AMM 500 Plus AS
- Cordless MULTIMASTER AMM 500 AS 2 Ah with nylon bag
- Cordless MULTIMASTER
   AMM 500 PLUS 4 Ah with
   nylon bag
- > MULTIMASTER MM 300 Plus Start

## Application examples