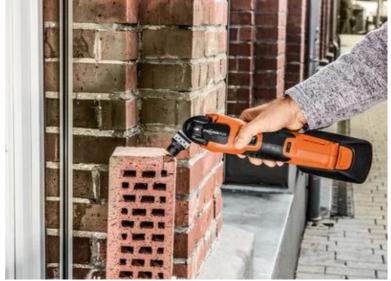

uited to abrasive materials, such as bricks, masonry or fibre cement boards as well as laminate, carbon fibre-reinforced plastic and fibreglass-reinforced plastic. Good cutting results and cutting quality in all timber materials, such as hardwood or chipboard.

Narrow, with waist for optimum cutting speed and good swarf removal.

Product number: 6 35 02 236 22 0

## Technical data

TECHNICAL DATA

Width

Length

Mount

No. in pack

32 mm
40 mm
SL
3 pcs

Suitable for the following tools



- Cordless MULTIMASTERAMM 500 Plus Top 4 AhAS
- Cordless MULTIMASTER AMM 500 Plus Top AS
- Cordless MULTIMASTER AMM 500 Plus AS
- Cordless MULTIMASTER AMM 500 AS 2 Ah with nylon bag
- Cordless MULTIMASTER
   AMM 500 PLUS 4 Ah with
   nylon bag
- > MULTIMASTER MM 300 Plus Start

## Application examples