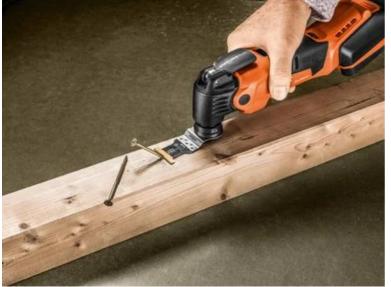

## **E-Cut Carbide Pro**

TiN-coated carbide plunge-cut saw blade with extremely good resistance to wear. Lasts 100% longer than uncoated carbide saw blades. Lasts 30 times longer than HSS saw blades. The right choice for tough materials, such as ferrous metals, stainless steel or copper pipes. Can even be used for hardened screws (Spax) and high-strength machine screws. But also ideally suited to abrasive materials, such as bricks, masonry or fibre cement boards as well as laminate, carbon fibre-reinforced plastic and fibreglass-reinforced plastic. Good cutting results and cutting quality in all timber materials, such as hardwood or chipboard.

# Application examples