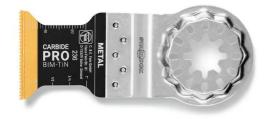

## **E-Cut Carbide Pro**

TiN-coated carbide plunge-cut saw blade with extremely good resistance to wear. Lasts 100% longer than uncoated carbide saw blades. Lasts 30 times longer than HSS saw blades. The right choice for tough materials, such as ferrous metals, stainless steel or copper pipes. Can even be used for hardened screws (Spax) and high-strength machine screws. But also ideally suited to abrasive materials, such as bricks, masonry or fibre cement boards as well as laminate, carbon fibre-reinforced plastic and fibreglass-reinforced plastic. Good cutting results and cutting quality in all timber materials, such as hardwood or chipboard.

Narrow, with waist for optimum cutting speed and good swarf removal.

Product number: 6 35 02 236 21 0

# 32 mm 40 mm SL 1 pcs