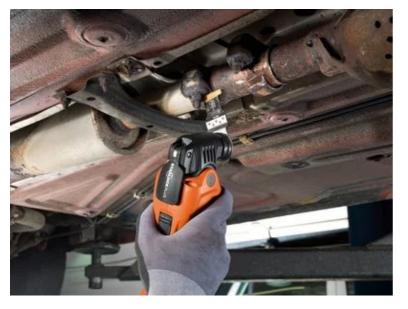

## **E-Cut Carbide Pro**

TiN-coated carbide plunge-cut saw blade with extremely good resistance to wear. Lasts 100% longer than uncoated carbide saw blades. Lasts 30 times longer than HSS saw blades. The right choice for tough materials, such as ferrous metals, stainless steel or copper pipes. Can even be used for hardened screws (Spax) and high-strength machine screws. But also ideally suited to abrasive materials, such as bricks, masonry or fibre cement boards as well as laminate, carbon fibre-reinforced plastic and fibreglass-reinforced plastic. Good cutting results and cutting quality in all timber materials, such as hardwood or chipboard.

# Application examples