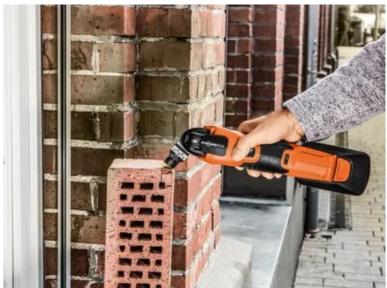

## **E-Cut Carbide Pro**

TiN-coated carbide plunge-cut saw blade with extremely good resistance to wear. Lasts 100% longer than uncoated carbide saw blades. Lasts 30 times longer than HSS saw blades. The right choice for tough materials, such as ferrous metals, stainless steel or copper pipes. Can even be used for hardened screws (Spax) and high-strength machine screws. But also ideally suited to abrasive materials, such as bricks, masonry or fibre cement boards as well as laminate, carbon fibre-reinforced plastic and fibreglass-reinforced plastic. Good cutting results and cutting quality in all timber materials, such as hardwood or chipboard.

# Application examples