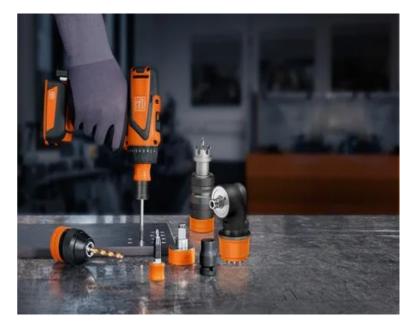

# **Angled head**

Metal angled head for drilling, tapping and screwdriving in confined spaces. All FEIN QuickIN accessories such as drill chucks, bit holders or socket adapters can be attached to the angled head. Compatible with all FEIN cordless drill/drivers with QuickIN/QuickIN MAX interface.

## Application examples