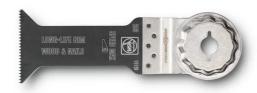

## E-Cut long-life saw blade

Bimetal with set wood teeth for all wood, plasterboard and plastic materials. Outstanding tool life, high cutting quality and speed. Extremely robust, not affected by nails (up to diameter of approx. 4 mm) in wood, masonry etc. Long, wide shape for large plunge depths and effective working. With waist for optimum cutting speed and good swarf removal.