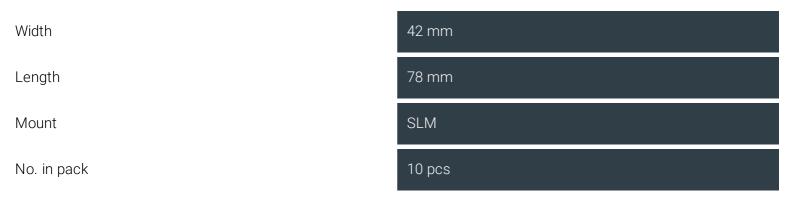

## E-Cut long-life saw blade

Bimetal with set wood teeth for all wood, plasterboard and plastic materials. Outstanding tool life, high cutting quality and speed. Extremely robust, not affected by nails (up to diameter of approx. 4 mm) in wood, masonry etc. Long, wide shape for large plunge depths and effective working. With waist for optimum cutting speed and good swarf removal.

Product number: 6 35 02 203 24 0

## Technical data

TECHNICAL DATA



## Suitable for the following tools

- Cordless MULTIMASTER
  AMM 700 Max Top 4 Ah
  AS
- Cordless MULTIMASTER
  AMM 700 Max AS
- Cordless MULTIMASTER
  AMM 700 Max Top AS
- Cordless MULTIMASTER
  AMM 700 Max AS 4 Ah
  with nylon bag