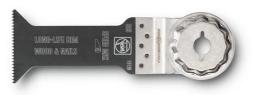

## E-Cut long-life saw blade

Bimetal with set wood teeth for all wood, plasterboard and plastic materials. Outstanding tool life, high cutting quality and speed. Extremely robust, not affected by nails (up to diameter of approx. 4 mm) in wood, masonry etc. Long, wide shape for large plunge depths and effective working. With waist for optimum cutting speed and good swarf removal.

Product number: 6 35 02 203 23 0