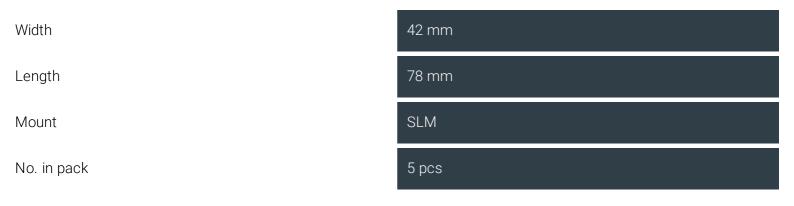

## E-Cut long-life saw blade

Bimetal with set wood teeth for all wood, plasterboard and plastic materials. Outstanding tool life, high cutting quality and speed. Extremely robust, not affected by nails (up to diameter of approx. 4 mm) in wood, masonry etc. Long, wide shape for large plunge depths and effective working. With waist for optimum cutting speed and good swarf removal.

Product number: 6 35 02 203 23 0

## Technical data

TECHNICAL DATA



## Suitable for the following tools

- Cordless MULTIMASTER
  AMM 700 Max Top 4 Ah
  AS
- Cordless MULTIMASTER
  AMM 700 Max AS
- Cordless MULTIMASTER
  AMM 700 Max Top AS
- Cordless MULTIMASTER
  AMM 700 Max AS 4 Ah
  with nylon bag