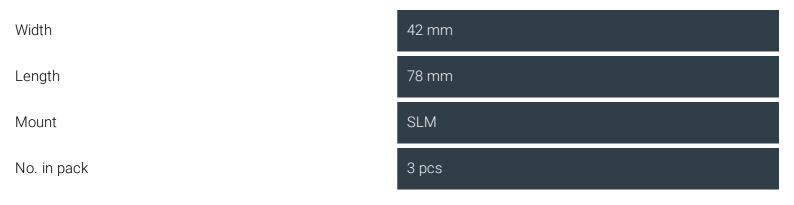

## E-Cut long-life saw blade

Bimetal with set wood teeth for all wood, plasterboard and plastic materials. Outstanding tool life, high cutting quality and speed. Extremely robust, not affected by nails (up to diameter of approx. 4 mm) in wood, masonry etc. Long, wide shape for large plunge depths and effective working. With waist for optimum cutting speed and good swarf removal.

Product number: 6 35 02 203 22 0

## Technical data

TECHNICAL DATA



## Suitable for the following tools

- Cordless MULTIMASTER
  AMM 700 Max AS 4 Ah
  with nylon bag
- Cordless MULTIMASTER
  AMM 700 Max Top AS
- Cordless MULTIMASTER
  AMM 700 Max AS
- Cordless MULTIMASTER
  AMM 700 Max Top 4 Ah
  AS